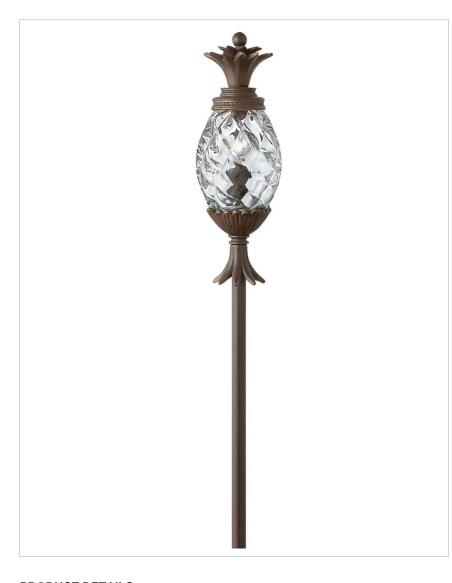

## **PLANTATION**

1529CB-LL

12V LED PATH LIGHT

| DETAILS   |                                            |
|-----------|--------------------------------------------|
| FINISH:   | Copper Bronze                              |
| MATERIAL: | Aluminum                                   |
| GLASS:    | Clear Optic                                |
| DIMMABLE: | YES, WITH MLV ON<br>TRANSFORMER<br>PRIMARY |

| DIMENSIONS |      |
|------------|------|
| WIDTH:     | 3.5" |
| HEIGHT:    | 22"  |
| DEPTH:     | 3.5  |
| WEIGHT:    | 3lb  |

| LIGHT SOURCE                 |                                            |
|------------------------------|--------------------------------------------|
| LIGHT SOURCE:                | Socketed                                   |
| LED NAME:                    | 00T5-27LED-1.5                             |
| VOLTAGE:                     | 12v                                        |
| VOLT AMPS:                   | 1.8                                        |
| COLOR TEMP:                  | 2700                                       |
| LUMENS:                      | 150                                        |
| CRI:                         | 90                                         |
| INCANDESCENT<br>EQUIVALENCY: | 1 x 25w                                    |
| DIMMABLE:                    | YES, WITH MLV ON<br>TRANSFORMER<br>PRIMARY |
| TRANSFORMER<br>REQUIRED:     | Yes                                        |