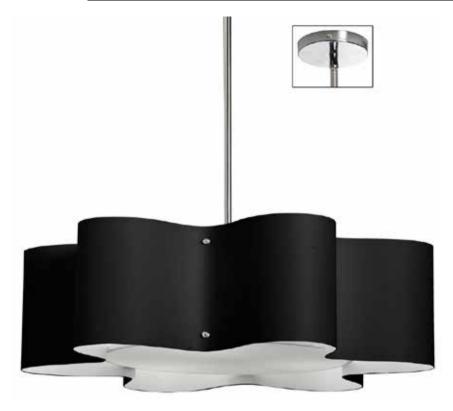

## ZUL-243-PC-BK - 3LT Wave Drum Pend Jtone Blk w/195F Diff

3 Light Zulu Pendant with Black Shade, Polished Chrome Finish

| Height<br>Width/Length<br>Depth<br>Weight             | 8.5<br>24<br>24<br>14 | No. of Bulbs<br>LED Compatible<br>Total Wattage | 3<br>LED Compatible<br>69 |
|-------------------------------------------------------|-----------------------|-------------------------------------------------|---------------------------|
| Body Material                                         | Fabric                | Second Material                                 | Metal                     |
| Finish/Color                                          | Black                 | Second Finish/Color                             | Polished Chrome           |
| Type of Finish                                        | Fabric                | Second Type of Finish                           | Electroplated             |
| Bulb 1 Amount<br>Bulb 1 Base Type<br>Bulb 1 Max Watt. | 3<br>E26<br>23        | Rated For<br>Voltage                            | Dry Location<br>120V      |
| Bulb 1 Included                                       | No                    | Approval                                        | cUL or equivalent         |
| Bulb 1 Lumens                                         |                       | Warranty                                        | 1 Year                    |
| Bulb 1 CRI                                            |                       | Instal Position                                 | Ceiling                   |