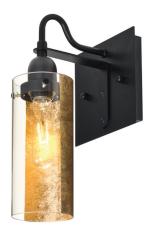

#### **DESCRIPTION**

2-3 light vanity luminaires featuring handcrafted clear cylinder glass with foil applique.

## DIFFUSER

Shades shall be handcrafted glass of various decors. 3.5" Dia.  $\times$  8" H, spaced 8" apart on center.

### **LABELS**

UL or ETL Listed. Suitable for Damp Locations (interior use only).

COPPER FOIL (DUKECF)

DUKEGF

DUKESF SILVER FOIL