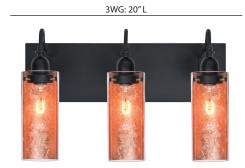

#### **DESCRIPTION**

2-3 light vanity luminaires featuring handcrafted clear cylinder glass with foil applique.

## DIFFUSER

Shades shall be handcrafted glass of various decors. 3.5" Dia.  $\times$  8" H, spaced 8" apart on center.

### **CONSTRUCTION**

Fixture utilizes gooseneck arm assembly and stamped steel canopy (6" H), with plated metal finish.

### **METAL FINISH**

Fixture shall be finished in Black.

# **ORDERING:**

| FIXTURE -   | GLASS OPTIONS             | <ul> <li>LAMP OPTIONS</li> </ul> | - METAL FINISH |
|-------------|---------------------------|----------------------------------|----------------|
| 2WG 2-Light | <b>DUKECF</b> Copper Foil | (blank) 60W T10 Incan            | BK Black       |
| 3WG 3-Light | <b>DUKEGF</b> Gold Foil   | EDI 40W Edison                   |                |
|             | <b>DUKESF</b> Silver Foil | EDIL 6W LED Edison               |                |