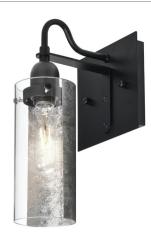

#### **DESCRIPTION**

2-3 light vanity luminaires featuring handcrafted clear cylinder glass with foil applique.

## DIFFUSER

Shades shall be handcrafted glass of various decors. 3.5" Dia.  $\times$  8" H, spaced 8" apart on center.