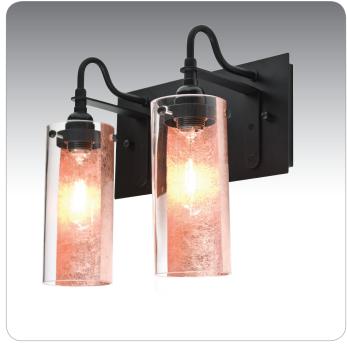

#### **DESCRIPTION**

2-3 light vanity luminaires featuring handcrafted clear cylinder glass with foil applique.

## DIFFUSER

Shades shall be handcrafted glass of various decors. 3.5" Dia.  $\times$  8" H, spaced 8" apart on center.

### **LABELS**

UL or ETL Listed. Suitable for Damp Locations (interior use only).

COPPER FOIL (DUKECF)

DUKEGF

DUKESF SILVER FOIL