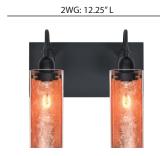

#### **DESCRIPTION**

2-3 light vanity luminaires featuring handcrafted clear cylinder glass with foil applique.

## DIFFUSER

Shades shall be handcrafted glass of various decors. 3.5" Dia.  $\times$  8" H, spaced 8" apart on center.

### **CONSTRUCTION**

Fixture utilizes gooseneck arm assembly and stamped steel canopy (6" H), with plated metal finish.

### **METAL FINISH**

Fixture shall be finished in Black.

# **ORDERING:**

| FIXTURE -   | GLASS OPTIONS             | <ul> <li>LAMP OPTIONS</li> </ul> | - METAL FINISH |
|-------------|---------------------------|----------------------------------|----------------|
| 2WG 2-Light | <b>DUKECF</b> Copper Foil | (blank) 60W T10 Incan            | BK Black       |
| 3WG 3-Light | <b>DUKEGF</b> Gold Foil   | EDI 40W Edison                   |                |
|             | <b>DUKESF</b> Silver Foil | EDIL 6W LED Edison               |                |