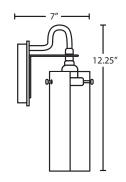

## DIFFUSER

Shades shall be handcrafted glass of various decors. 3.5" Dia.  $\times$  8" H, spaced 8" apart on center.

### **CONSTRUCTION**

Fixture utilizes gooseneck arm assembly and stamped steel canopy (6" H), with plated metal finish.

#### **MOUNTING**

Installs directly to a 4" octagonal outlet box.

Orient upward or downward, wall-mount only.