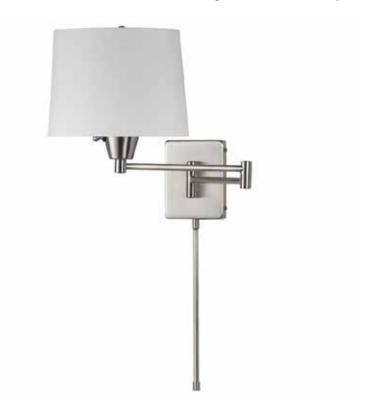

## DWL80DD-SC - Swing Arm Wall Lamp White Shade

Swing Arm Wall Lamp, Satin Chrome, White Linen Shade 195F

| Height<br>Width/Length        | 13<br>8               | No. of Bulbs<br>LED Compatible      | 1<br>LED Compatible |
|-------------------------------|-----------------------|-------------------------------------|---------------------|
| Depth<br>Weight               | 20<br>6               | Total Wattage                       | 150                 |
| · ·                           |                       | Cooperal Maderial                   | Falania             |
| Body Material<br>Finish/Color | Metal<br>Satin Chrome | Second Material Second Finish/Color | Fabric<br>White     |
| Type of Finish                | Electroplated         | Second Type of Finish               | Softback            |
| Bulb 1 Amount                 | 1                     | Rated For                           | Dry Location        |
| Bulb 1 Base Type              | E26 Trilight          | Voltage                             | 120V                |
| Bulb 1 Max Watt.              | 100                   |                                     |                     |
| Bulb 1 Included               | No                    | Approval                            | cUL or equivalent   |
| Bulb 1 Lumens                 |                       | Warranty                            | 1 Year              |
| Bulb 1 CRI                    |                       | Instal Position                     | Wall                |