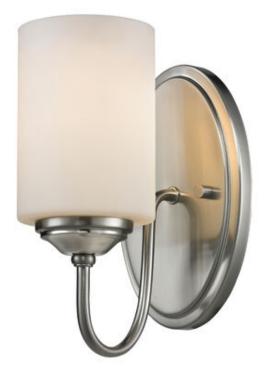

| Product Number                  | 434-1S-BN         |
|---------------------------------|-------------------|
| Collection                      | Cardinal          |
| Weight                          | 1.35 lbs          |
| Length/Extension                | 6.25"             |
| Width                           | 5.0"              |
| Height                          | 9.25"             |
| Frame Material                  | Steel             |
| Frame Finish                    | Brushed Nickel    |
| Shade Material                  | Glass             |
| Shade Finish                    | Matte Opal        |
| Bulbs                           | 1 x 100W - Medium |
| Chain Length                    | —                 |
| Cord Length                     | —                 |
| Fitter Measurement              |                   |
| Dimmable                        | Yes               |
| LED Source Lumen                | —                 |
| LED Delivered Lumen             | —                 |
| LED Color Temperature           | _                 |
| LED Color Rendering Index (CRI) | —                 |
| Vanity/Sconce Dual Mount        | Yes               |
| Certification                   | CUL/cETLu         |
| Application                     | Damp              |
| UPC                             | 685659037876      |