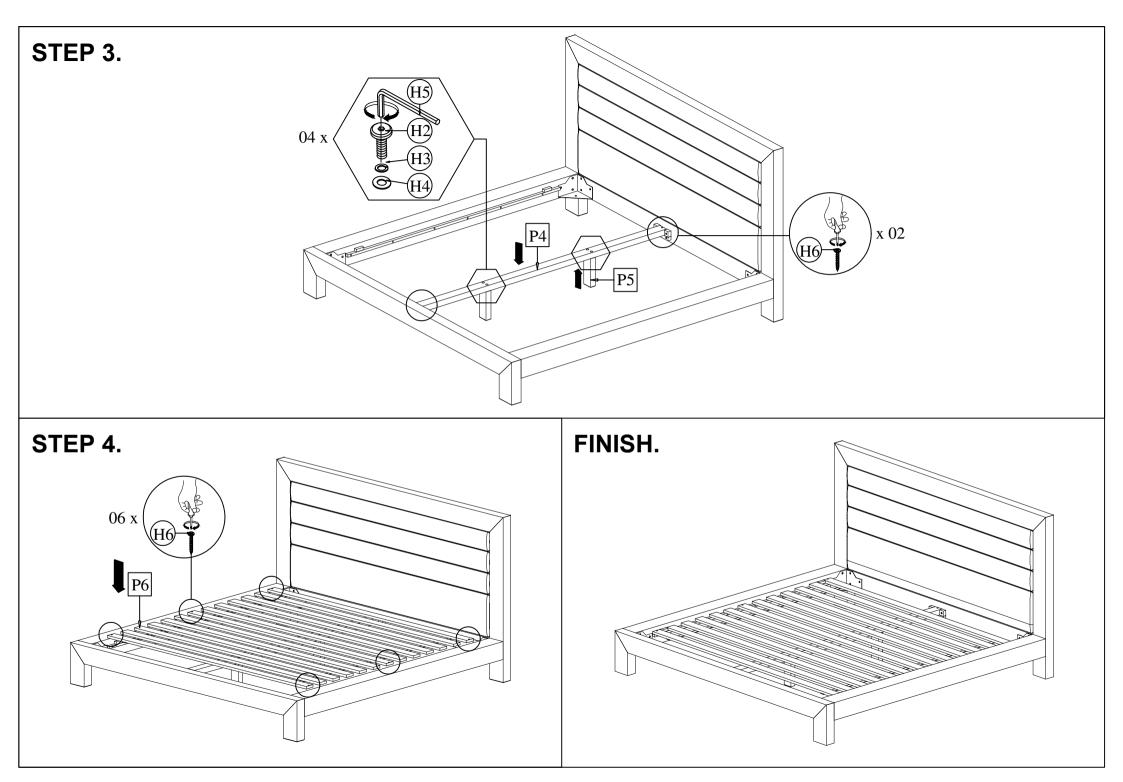

## **ASSEMBLY INSTRUCTIONS.**

ASHCROFT QUEEN BED ZT-1030-25

THANK YOU FOR YOUR PURCHASE!

| PARTS AND HARDWARE. |              |         |                                                 |      |
|---------------------|--------------|---------|-------------------------------------------------|------|
| PART LIST           |              |         |                                                 |      |
| NO.                 | DESCRIPTION  |         | IMAGE                                           | Q.ty |
| P1                  | HEADBOARD    |         |                                                 | 01   |
| P2                  | FOOTBOARD    |         |                                                 | 01   |
| P3                  | SIDERAILS    |         |                                                 | 02   |
| P4                  | SUPPORT BAR  |         |                                                 | 01   |
| P5                  | SUPPORT LEGS |         |                                                 | 02   |
| P6                  | SLATS        |         |                                                 | 01   |
| HARDWARE LIST       |              |         |                                                 |      |
| H1                  | Bolts        | M6x20   |                                                 | 24   |
| H2                  | Bolts        | M6x40   |                                                 | 04   |
| Н3                  | Lock Washer  | M8      |                                                 | 28   |
| H4                  | Plate Washer | M8xØ16  | 0                                               | 28   |
| H5                  | Allen Key    | K4      |                                                 | 01   |
| Н6                  | Screw        | Ø4 x 30 | <b>(8)</b> ************************************ | 08   |
| H7                  | Iron Plate   |         |                                                 | 04   |
| NATE                |              |         |                                                 |      |