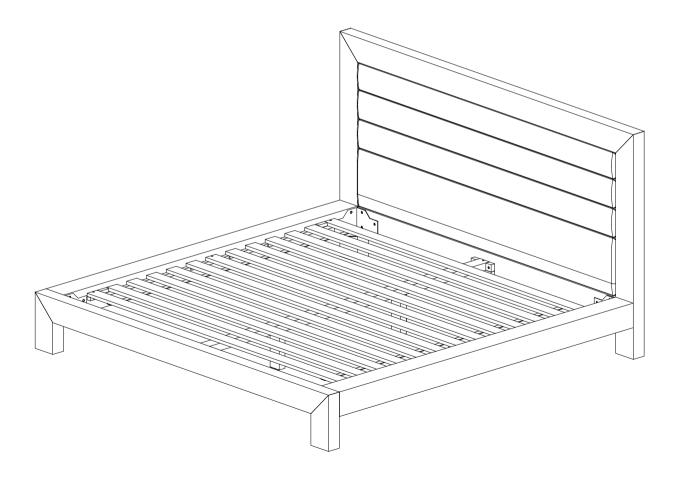

## **ASSEMBLY INSTRUCTIONS.**

ASHCROFT QUEEN BED ZT-1030-25

THANK YOU FOR YOUR PURCHASE!

| PARTS AND HARDWARE. |              |         |                                                 |      |
|---------------------|--------------|---------|-------------------------------------------------|------|
| PART LIST           |              |         |                                                 |      |
| NO.                 | DESCRIPTION  |         | IMAGE                                           | Q.ty |
| P1                  | HEADBOARD    |         |                                                 | 01   |
| P2                  | FOOTBOARD    |         |                                                 | 01   |
| P3                  | SIDERAILS    |         |                                                 | 02   |
| P4                  | SUPPORT BAR  |         |                                                 | 01   |
| P5                  | SUPPORT LEGS |         |                                                 | 02   |
| P6                  | SLATS        |         |                                                 | 01   |
| HARDWARE LIST       |              |         |                                                 |      |
| H1                  | Bolts        | M6x20   |                                                 | 24   |
| H2                  | Bolts        | M6x40   |                                                 | 04   |
| Н3                  | Lock Washer  | M8      |                                                 | 28   |
| H4                  | Plate Washer | M8xØ16  | 0                                               | 28   |
| H5                  | Allen Key    | K4      |                                                 | 01   |
| Н6                  | Screw        | Ø4 x 30 | <b>(8)</b> ************************************ | 08   |
| H7                  | Iron Plate   |         |                                                 | 04   |
| NATE                |              |         |                                                 |      |