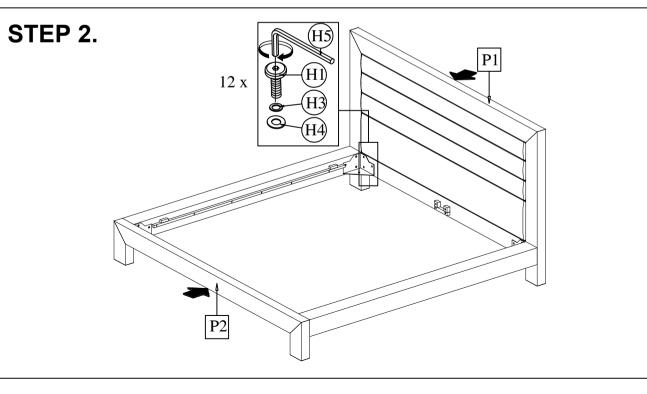

## **ASSEMBLY INSTRUCTIONS.**

ASHCROFT QUEEN BED ZT-1030-25

THANK YOU FOR YOUR PURCHASE!

| PARTS AND HARDWARE. |              |         |                                                 |      |
|---------------------|--------------|---------|-------------------------------------------------|------|
| PART LIST           |              |         |                                                 |      |
| NO.                 | DESCRIPTION  |         | IMAGE                                           | Q.ty |
| P1                  | HEADBOARD    |         |                                                 | 01   |
| P2                  | FOOTBOARD    |         |                                                 | 01   |
| P3                  | SIDERAILS    |         |                                                 | 02   |
| P4                  | SUPPORT BAR  |         |                                                 | 01   |
| P5                  | SUPPORT LEGS |         |                                                 | 02   |
| P6                  | SLATS        |         |                                                 | 01   |
| HARDWARE LIST       |              |         |                                                 |      |
| H1                  | Bolts        | M6x20   |                                                 | 24   |
| H2                  | Bolts        | M6x40   |                                                 | 04   |
| Н3                  | Lock Washer  | M8      |                                                 | 28   |
| H4                  | Plate Washer | M8xØ16  | 0                                               | 28   |
| H5                  | Allen Key    | K4      |                                                 | 01   |
| Н6                  | Screw        | Ø4 x 30 | <b>(8)</b> ************************************ | 08   |
| H7                  | Iron Plate   |         |                                                 | 04   |
| NATE                |              |         |                                                 |      |