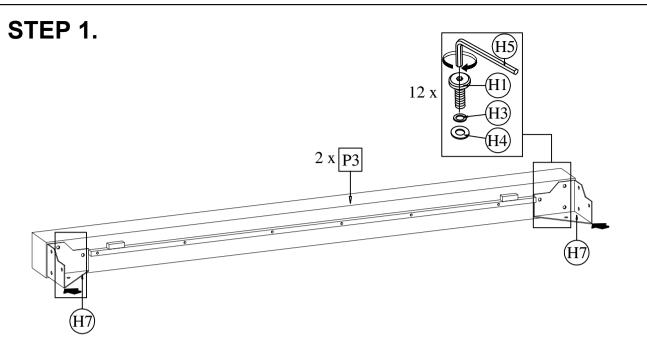

## **ASSEMBLY INSTRUCTIONS.**

ASHCROFT QUEEN BED ZT-1030-25

THANK YOU FOR YOUR PURCHASE!

| PARTS AND HARDWARE. |              |         |                                                 |      |
|---------------------|--------------|---------|-------------------------------------------------|------|
| PART LIST           |              |         |                                                 |      |
| NO.                 | DESCRIPTION  |         | IMAGE                                           | Q.ty |
| P1                  | HEADBOARD    |         |                                                 | 01   |
| P2                  | FOOTBOARD    |         |                                                 | 01   |
| P3                  | SIDERAILS    |         |                                                 | 02   |
| P4                  | SUPPORT BAR  |         |                                                 | 01   |
| P5                  | SUPPORT LEGS |         |                                                 | 02   |
| P6                  | SLATS        |         |                                                 | 01   |
| HARDWARE LIST       |              |         |                                                 |      |
| H1                  | Bolts        | M6x20   |                                                 | 24   |
| H2                  | Bolts        | M6x40   |                                                 | 04   |
| Н3                  | Lock Washer  | M8      |                                                 | 28   |
| H4                  | Plate Washer | M8xØ16  | 0                                               | 28   |
| H5                  | Allen Key    | K4      |                                                 | 01   |
| Н6                  | Screw        | Ø4 x 30 | <b>(8)</b> ************************************ | 08   |
| H7                  | Iron Plate   |         |                                                 | 04   |
| NATE                |              |         |                                                 |      |