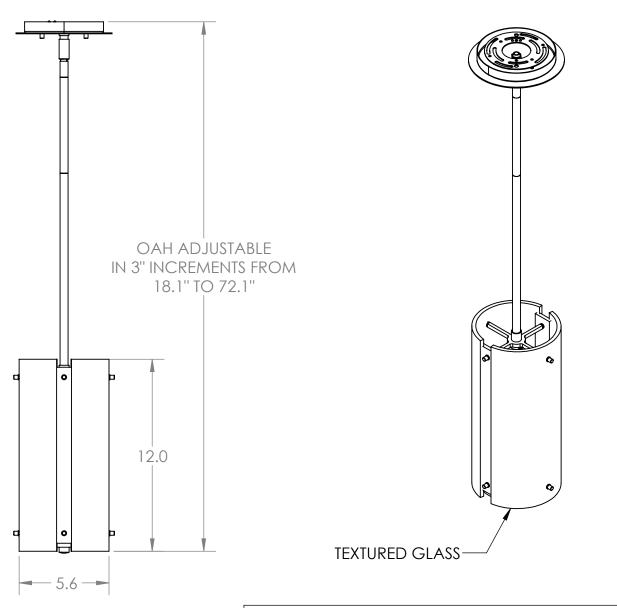

## SPECIFICATION DRAWING

Collection: TEXTURED GLASS Product #: LAB0044-12

| ELECTRICAL OPTIONS      |                 |               |         |             |
|-------------------------|-----------------|---------------|---------|-------------|
| Product #               | Electrical Type | Bulb Type     | Wattage | Socket Type |
| LAB0044-12-XX-XX-XXX-E2 | Incandescent    | A19           | 60      | Medium E26  |
| LAB0044-12-XX-XX-XXX-G2 | Flourescent     | CFL/LED RETRO | 13      | GU-24       |