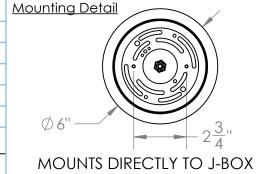

## SPECIFICATION DRAWING

Collection: TEXTURED GLASS Product #: LAB0044-12

| ELECTRICAL OPTIONS      |                 |               |         |             |
|-------------------------|-----------------|---------------|---------|-------------|
| Product #               | Electrical Type | Bulb Type     | Wattage | Socket Type |
| LAB0044-12-XX-XX-XXX-E2 | Incandescent    | A19           | 60      | Medium E26  |
| LAB0044-12-XX-XX-XXX-G2 | Flourescent     | CFL/LED RETRO | 13      | GU-24       |