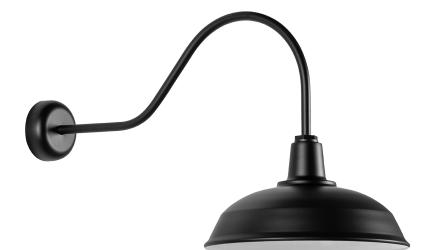

TAHOE RH18MMB-2-2LL30MB

A twist on a classic farmhouse light, Tahoe has been designed with a heavy-duty RLM structure for outdoor use. While the shade shape nods to vintage aesthetics, the Matte Black finish provides a modern, sleek appearance. Available as a wall mount in two sizes or as a pendant, Tahoe's clean, industrial style aligns with current interior trends.

#### DIMENSIONS

Height 21.68" Width/Diameter 13.93" Length 38.78" Minimum Height " Maximum Height " Canopy/Backplate " Hanging Type Weight 6.00lb