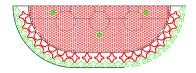

#### **Fixture Assembly**

- Step 5. Fasten 2 (state specification of screw ) into mounting plate so that they extend away from wall when mounting plate is installed
- Step 6. Attach the mounting plate to outlet box with sorews
- Step 7. Refer to wiring diagram. Splice the ribbed side of fixture cord to the white supply wire from outlet box with wire connector. Splice the smooth side of the fixture cord to black supply wire from outlet box with wire connector
- Step 8. Carefully tuck in all wires Attach the backplate with the mounting screw on the crossbar.Secure fixture with shell hnobs.