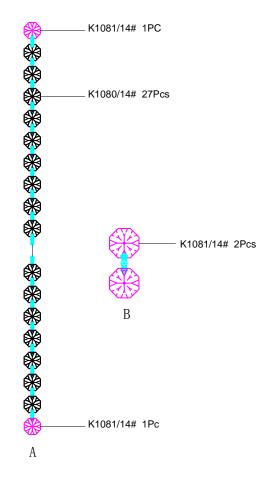

#### ATTENTION

- 1. Take all crystal or glass parts carefully from carton, then put them on a clean cloth.
- 2. Start hanging crystals from bottom center to top of fixture in an alphabetical order as shown in diagram