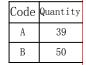

# **Fixture Assembly** Step 1. Place mount mounting and wiring steps before crystal installation step Step 2. Fix part metal mesht , metal sheet A to part ĩ Main body by using screw Metal mesht Metal sheet A Step 3. Fix part metal sheet B to part Main body by using flat screw Step 4. Lnstall candelabra bulbs bulb, do not use Main body bulbs that exceeds 60W E12/60W/bulbs Metal sheet B Д