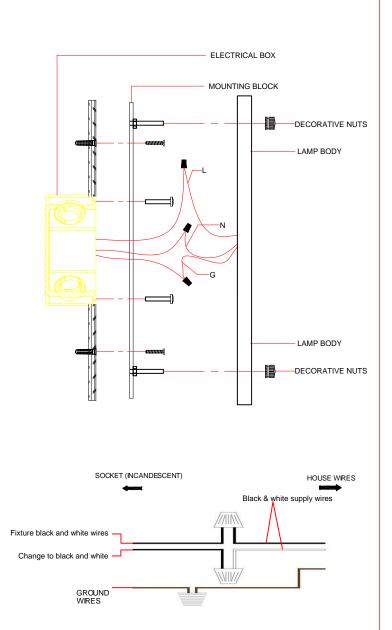

#### **Fixture Assembly**

- Step 5. Fasten 2 (state specification of screw ) into mounting plate so that they extend away from wall when mounting plate is installed
- Step 6. Attach the mounting plate to outlet box with sorews
- Step 7. Refer to wiring diagram. Splice the ribbed side of fixture cord to the white supply wire from outlet box with wire connector. Splice the smooth side of the fixture cord to black supply wire from outlet box with wire connector
- Step 8. Carefully tuck in all wires Attach the backplate with the mounting screw on the crossbar.Secure fixture with shell hnobs.