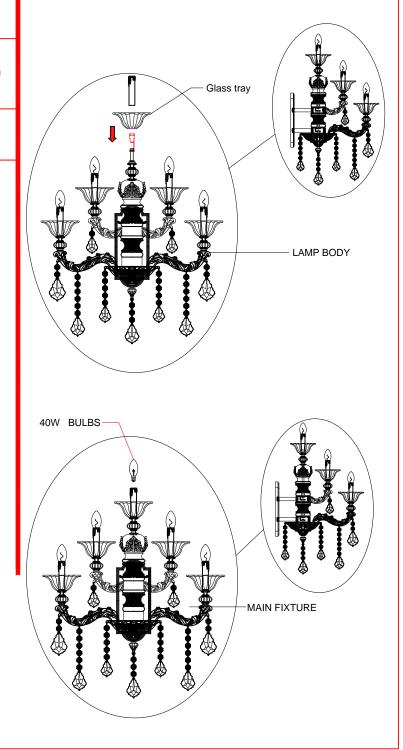

### **Fixture Assembly**

- Step 1. Place mount mounting and wiring steps before crystal installation step
- Step 2. Assemble crystal bowl to the lamp body as shown,Align holes in crystal bowl with holes in fixture and secure crystal bowl to fixture using headless screw
- Step 3. Lnstall candelabra bulbs bulb,do not use bulbs that exceeds 40W