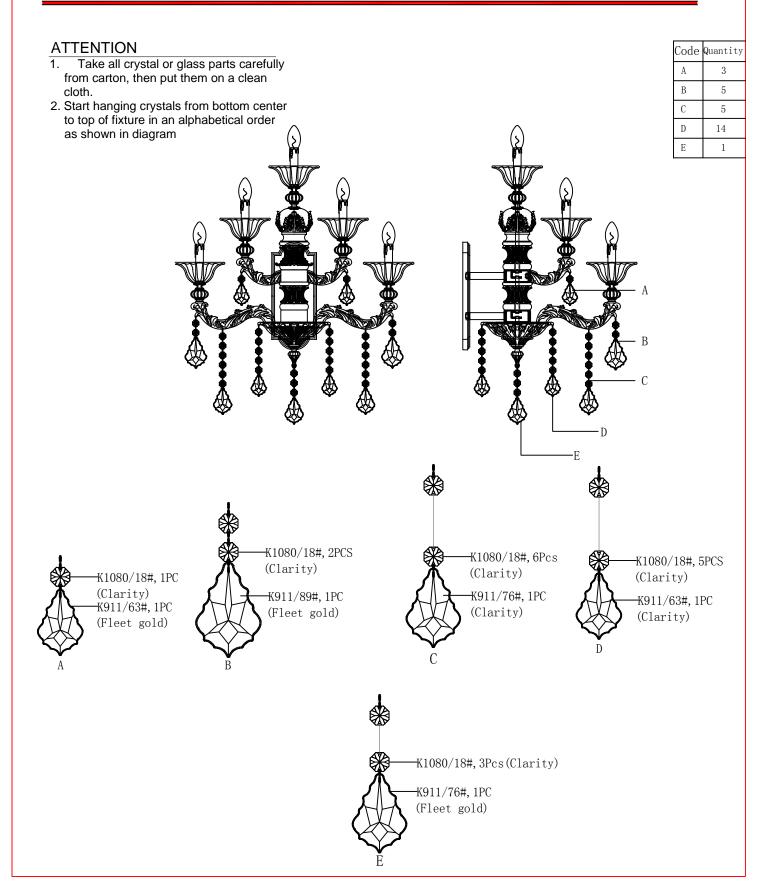

### **Fixture Assembly**

- Step 1. Place mount mounting and wiring steps before crystal installation step
- Step 2. Assemble crystal bowl to the lamp body as shown,Align holes in crystal bowl with holes in fixture and secure crystal bowl to fixture using headless screw
- Step 3. Lnstall candelabra bulbs bulb,do not use bulbs that exceeds 40W