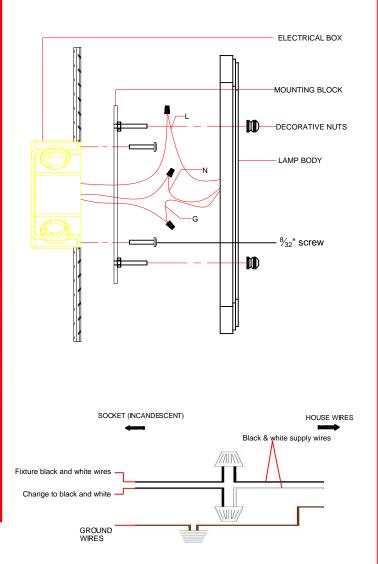

### **Fixture Assembly**

- Step 4. Fasten 2 (state specification of screw ) into mounting plate so that they extend away from wall when mounting plate is installed
- Step 5. Attach the mounting plate to outlet box with sorews
- Step 6. Refer to wiring diagram. Splice the ribbed side of fixture cord to the white supply wire from outlet box with wire connector. Splice the smooth side of the fixture cord to black supply wire from outlet box with wire connector
- Step 7. Carefully tuck in all wires Attach the backplate with the mounting screw on the crossbar.Secure fixture with shell hnobs.