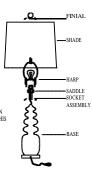

ASSEMBLY INSTRUCTION FOR L311029
1, FASTEN SOCKET ASSEMBLY ONTO BASE, BE CAREFUL

2. SCREW BULB INTO SOCKET, BULB (MAX 3-WAY 150 W) NOT INCLUDED.

3 PLACE HARP ONTO SADDLE

4. PLACE SHADE ONTO HARP AND TIGHTEN FINIS