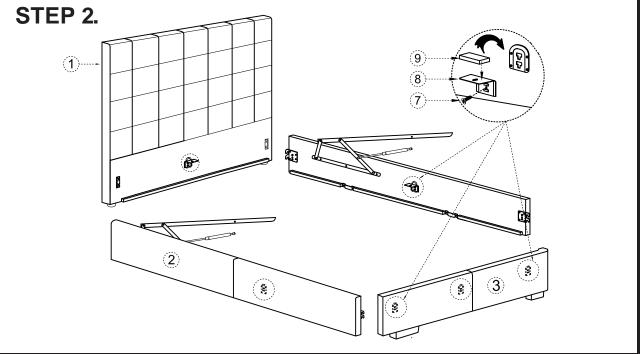

# **ASSEMBLY INSTRUCTIONS.**

BELLE STORAGE BED QUEEN LIGHT GREY FABRIC

RN-1000-29



THANK YOU FOR YOUR PURCHASE!





Thank you for purchasing this quality product! Be sure to check all packing material carefully for small part that may have come loose inside the carton during shipping.









#### NOTES.

Thank you for purchasing this quality product! Be sure to check all packing material carefully for small part that may have come loose inside the carton during shipping.







Thank you for purchasing this quality product! Be sure to check all packing material carefully for small part that may have come loose inside the carton during shipping.









Thank you for purchasing this quality product! Be sure to check all packing material carefully for small part that may have come loose inside the carton during shipping.







#### NOTES.

Thank you for purchasing this quality product! Be sure to check all packing material carefully for small part that may have come loose inside the carton during shipping.









### NOTES.

Thank you for purchasing this quality produc