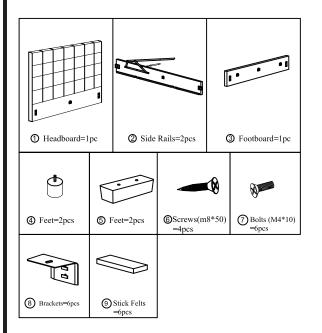

# **ASSEMBLY INSTRUCTIONS.**

BELLE STORAGE BED QUEEN LIGHT GREY FABRIC

RN-1000-29



THANK YOU FOR YOUR PURCHASE!





Thank you for purchasing this quality product! Be sure to check all packing material carefully for small part that may have come loose inside the carton during shipping.









#### NOTES.

Thank you for purchasing this quality product! Be sure to check all packing material carefully for small part that may have come loose inside the carton during shipping.







Thank you for purchasing this quality product! Be sure to check all packing material carefully for small part that may have come loose inside the carton during shipping.









Thank you for purchasing this quality product! Be sure to check all packing material carefully for small part that may have come loose inside the carton during shipping.







#### NOTES.

Thank you for purchasing this quality product! Be sure to