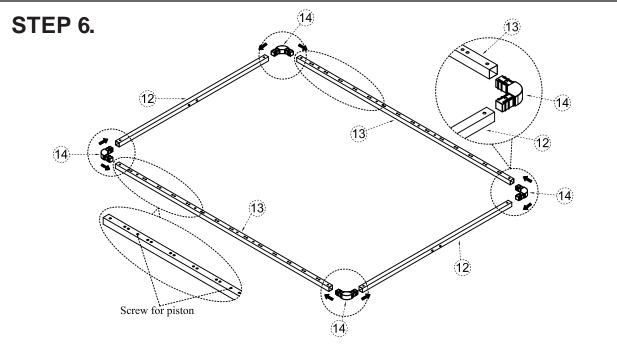

# **ASSEMBLY INSTRUCTIONS.**

BELLE STORAGE BED QUEEN LIGHT GREY FABRIC

RN-1000-29

THANK YOU FOR YOUR PURCHASE!

Thank you for purchasing this quality product! Be sure to check all packing material carefully for small part that may have come loose inside the carton during shipping.