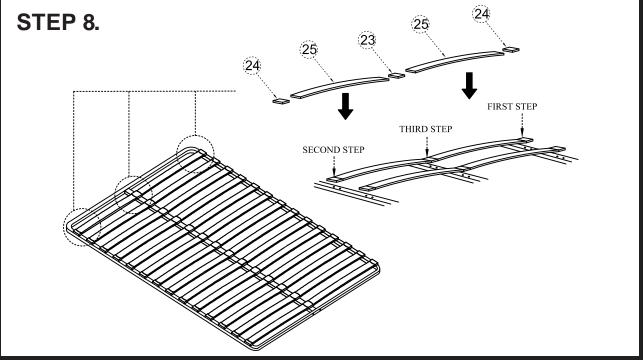

E BED QUEEN LIGHT GREY FABRIC

RN-1000-29



THANK YOU FOR YOUR PURCHASE!





Thank you for purchasing this quality product! Be sure to check all packing material carefully for small part that may have come loose inside the carton during shipping.









#### NOTES.

Thank you for purchasing this quality product! Be sure to check all packing material carefully for small part that may have come loose inside the carton during shipping.







Thank you for purchasing this quality product! Be sure to check all packing material carefully for small part that may have come loose inside the carton during shipping.









Thank you for purchasing this quality product! Be sure to check all packing material carefully for small part that may have come loose inside the carton during shipping.







#### NOTES.

Thank you for purchasing this quality product! Be sure to check all packing material carefully for small part that may have come loose inside the carton during shipping.









### NOTES.

Thank you for purchasing this quality product! Be sure to check all packing material carefully for small part that may have come loose inside the carton during shipping.