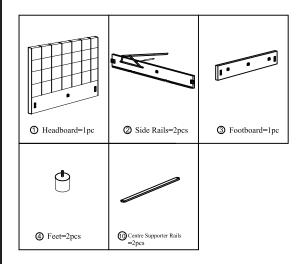

# **ASSEMBLY INSTRUCTIONS.**

BELLE STORAGE BED QUEEN LIGHT GREY FABRIC

RN-1000-29

THANK YOU FOR YOUR PURCHASE!

Thank you for purchasing this quality product! Be sure to check all packing material carefully for small part that may have come loose inside the carton during shipping.