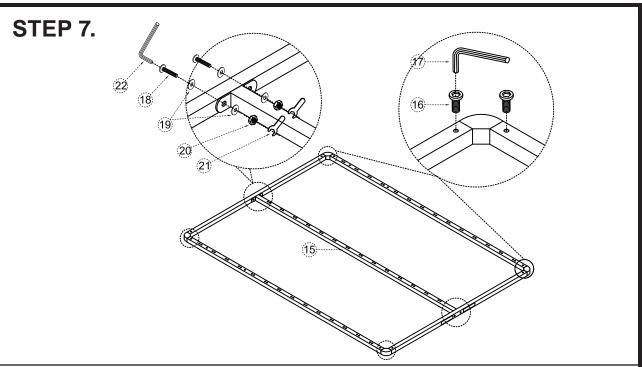

# **ASSEMBLY INSTRUCTIONS.**

BELLE STORAGE BED QUEEN LIGHT GREY FABRIC

RN-1000-29

THANK YOU FOR YOUR PURCHASE!

Thank you for purchasing this quality product! Be sure to check all packing material carefully for small part that may have come loose inside the carton during shipping.