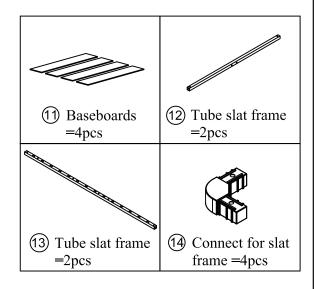

# **ASSEMBLY INSTRUCTIONS.**

BELLE STORAGE BED QUEEN LIGHT GREY FABRIC

RN-1000-29

THANK YOU FOR YOUR PURCHASE!

Thank you for purchasing this quality product! Be sure to check all packing material carefully for small part that may have come loose inside the carton during shipping.