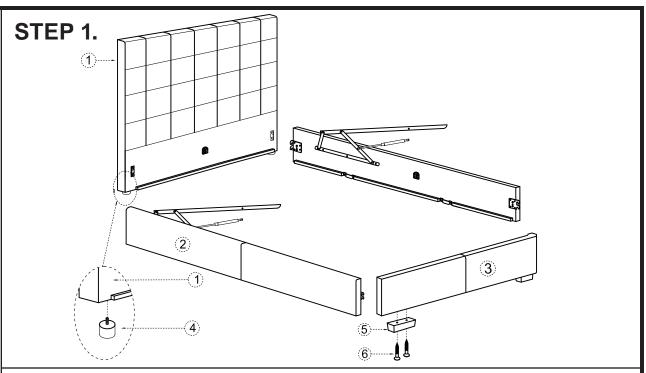

# **ASSEMBLY INSTRUCTIONS.**

BELLE STORAGE BED QUEEN LIGHT GREY FABRIC

RN-1000-29



THANK YOU FOR YOUR PURCHASE!





Thank you for purchasing this quality product! Be sure to check all packing material carefully for small part that may have come loose inside the carton during shipping.









#### NOTES.

Thank you for purchasing this quality product! Be sure to check all packing material carefully for small part that may have come loose inside the carton during shipping.







Thank you for purchasing this quality product! Be sure to check all packing material carefully for small part that may have come loose inside the carton during shipping.









Thank you for purchasing this quality product! Be sure to check all packing material carefully for small part that may have come loose inside the carton during shipping.







#### NOTES.

Thank you for purchasing this quality product! Be sure to check all packing material carefully for small part that may have come loose inside the carton during shipping.









### NOTES.

Thank you for purchasing this quality prod