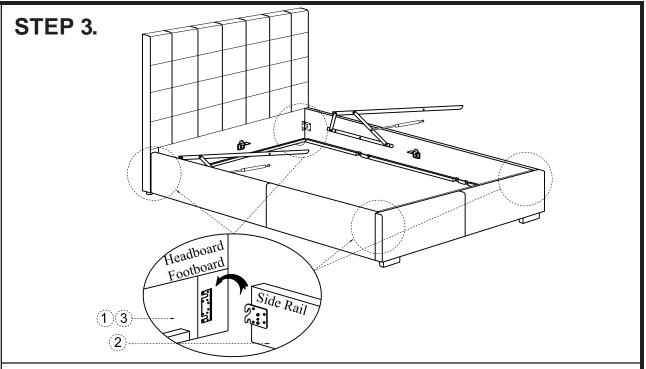

# **ASSEMBLY INSTRUCTIONS.**

BELLE STORAGE BED QUEEN LIGHT GREY FABRIC

RN-1000-29

THANK YOU FOR YOUR PURCHASE!

Thank you for purchasing this quality product! Be sure to check all packing material carefully for small part that may have come loose inside the carton during shipping.