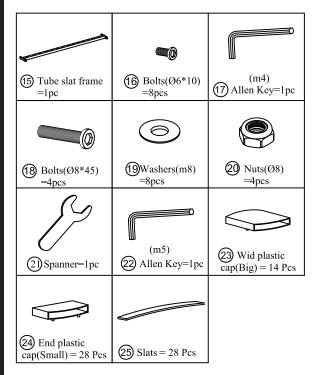

# **ASSEMBLY INSTRUCTIONS.**

BELLE STORAGE BED QUEEN LIGHT GREY FABRIC

RN-1000-29

THANK YOU FOR YOUR PURCHASE!

Thank you for purchasing this quality product! Be sure to check all packing material carefully for small part that may have come loose inside the carton during shipping.