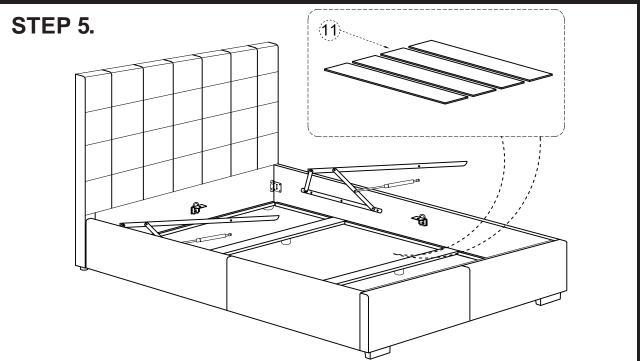

# **ASSEMBLY INSTRUCTIONS.**

BELLE STORAGE BED QUEEN LIGHT GREY FABRIC

RN-1000-29

THANK YOU FOR YOUR PURCHASE!

Thank you for purchasing this quality product! Be sure to check all packing material carefully for small part that may have come loose inside the carton during shipping.