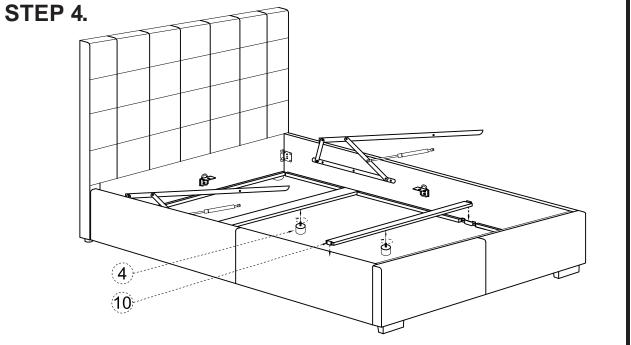

# **ASSEMBLY INSTRUCTIONS.**

BELLE STORAGE BED QUEEN LIGHT GREY FABRIC

RN-1000-29

THANK YOU FOR YOUR PURCHASE!

Thank you for purchasing this quality product! Be sure to check all packing material carefully for small part that may have come loose inside the carton during shipping.