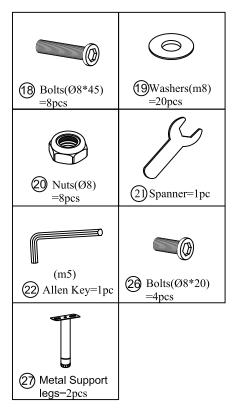

BED QUEEN LIGHT GREY FABRIC

RN-1000-29



THANK YOU FOR YOUR PURCHASE!





Thank you for purchasing this quality product! Be sure to check all packing material carefully for small part that may have come loose inside the carton during shipping.









#### NOTES.

Thank you for purchasing this quality product! Be sure to check all packing material carefully for small part that may have come loose inside the carton during shipping.







Thank you for purchasing this quality product! Be sure to check all packing material carefully for small part that may have come loose inside the carton during shipping.









Thank you for purchasing this quality product! Be sure to check all packing material carefully for small part that may have come loose inside the carton during shipping.







#### NOTES.

Thank you for purchasing this quality product! Be sure to check all packing material carefully for small part that may have come loose inside the carton during shipping.









### NOTES.

Thank you for purchasing this quality product! Be sure to check all packing material carefully for small part that may have come loose inside the carton during shipping.