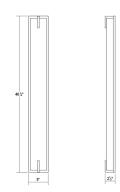

### **Dimensions**

| 11.2.17                       | 40"   |
|-------------------------------|-------|
| Height:                       | 40"   |
| Width:                        | 5"    |
| Extends:                      | 2.75" |
| Minimum Extension:            | 2.75" |
| Maximum Extension:            | 2.75" |
| Size:                         | 40"   |
| Canopy/Backplate/Base Width:  | 5     |
| Canopy/Backplate/Base Depth:  | 0.5   |
| Canopy/Backplate/Base Height: | 40    |
|                               |       |