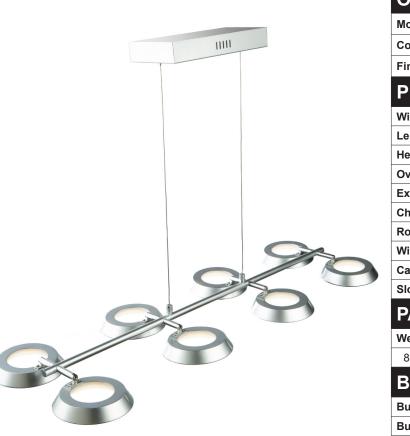

## Leith 5W LED Island Light Silver

The "Leith" collection island light features LED illuminated discs on a silver frame which is suspended by aircraft cable.

| ORDERING                                                                                                                                                                                                         |                                                                                                                                                                                                                                  |
|------------------------------------------------------------------------------------------------------------------------------------------------------------------------------------------------------------------|----------------------------------------------------------------------------------------------------------------------------------------------------------------------------------------------------------------------------------|
| Model: AC7171SN                                                                                                                                                                                                  |                                                                                                                                                                                                                                  |
| Collection: Leith                                                                                                                                                                                                |                                                                                                                                                                                                                                  |
| Finish: Silver                                                                                                                                                                                                   |                                                                                                                                                                                                                                  |
| PRODUCT DIMENSIONS                                                                                                                                                                                               |                                                                                                                                                                                                                                  |
| Width                                                                                                                                                                                                            | 13.5″                                                                                                                                                                                                                            |
| Length                                                                                                                                                                                                           | 38″                                                                                                                                                                                                                              |
| Height                                                                                                                                                                                                           | 3″                                                                                                                                                                                                                               |
| Overall Height                                                                                                                                                                                                   |                                                                                                                                                                                                                                  |
| Ext.                                                                                                                                                                                                             |                                                                                                                                                                                                                                  |
| Chain                                                                                                                                                                                                            |                                                                                                                                                                                                                                  |
| Rods                                                                                                                                                                                                             |                                                                                                                                                                                                                                  |
| Wire Length                                                                                                                                                                                                      |                                                                                                                                                                                                                                  |
| Canopy Size                                                                                                                                                                                                      |                                                                                                                                                                                                                                  |
| Sloped Ceiling                                                                                                                                                                                                   | Yes                                                                                                                                                                                                                              |
| PACKAGING DIMENSIONS                                                                                                                                                                                             |                                                                                                                                                                                                                                  |
| Woight Lawst                                                                                                                                                                                                     | 1 14/2 1/1 11 1 1 / 1 / 1 / 1 / 1 / 1 / 1 /                                                                                                                                                                                      |
| Weight Lengt                                                                                                                                                                                                     | h Width Height                                                                                                                                                                                                                   |
| WeightLength8 lbs41"                                                                                                                                                                                             | n Width Height<br>10" 8"                                                                                                                                                                                                         |
| 0                                                                                                                                                                                                                |                                                                                                                                                                                                                                  |
| 8 lbs 41"                                                                                                                                                                                                        |                                                                                                                                                                                                                                  |
| 8 lbs 41"<br>BULBS                                                                                                                                                                                               | 10" 8"                                                                                                                                                                                                                           |
| 8 lbs 41" BULBS Bulbs Included                                                                                                                                                                                   | 10" 8"<br>Yes                                                                                                                                                                                                                    |
| 8 lbs 41" BULBS Bulbs Included Bulb Qty.                                                                                                                                                                         | 10" 8"<br>Yes<br>8                                                                                                                                                                                                               |
| 8 lbs 41" BULBS Bulbs Included Bulb Qty. Wattage                                                                                                                                                                 | 10"         8"           Yes         8           40         40                                                                                                                                                                   |
| 8 lbs 41" BULBS Bulbs Included Bulb Qty. Wattage Dimmable                                                                                                                                                        | 10"         8"           Yes         8           40         Yes                                                                                                                                                                  |
| 8 lbs 41" BULBS Bulbs Included Bulb Qty. Wattage Dimmable Socket Base Type                                                                                                                                       | 10"     8"       Yes     8       40     40       Yes     1000000000000000000000000000000000000                                                                                                                                   |
| 8 lbs       41"         BULBS       8         Bulbs Included       8         Bulb Qty.       9         Wattage       10         Dimmable       5         Socket Base Type       10         Lumens (LED)       10 | 10"     8"       Yes     8       40     9       Yes     1000000000000000000000000000000000000                                                                                                                                    |
| 8 lbs41"BULBSBulbs IncludedBulb Qty.WattageDimmableSocket Base TypeLumens (LED)CRI (LED)                                                                                                                         | 10"     8"       Yes     8       40     40       Yes     1000000000000000000000000000000000000                                                                                                                                   |
| 8 lbs41"BULBSBulbs IncludedBulb Qty.WattageDimmableSocket Base TypeLumens (LED)CRI (LED)Kelvin (LED)                                                                                                             | 10"     8"       Yes     8       40     40       Yes     1000000000000000000000000000000000000                                                                                                                                   |
| 8 lbs41"BULBSBulbs IncludedBulb Qty.WattageDimmableSocket Base TypeLumens (LED)CRI (LED)Kelvin (LED)OTHER                                                                                                        | 10"     8"       Yes     8       40     9       Yes     9       LED     9       2940     80       4000     9                                                                                                                     |
| 8 lbs41"BULBSBulbs IncludedBulb Qty.WattageDimmableSocket Base TypeLumens (LED)CRI (LED)Kelvin (LED)OTHERUPC                                                                                                     | 10"     8"       Yes     8       40     40       Yes     1000       2940     1000       80     1000       778350015189     1000                                                                                                  |
| 8 lbs41"BULBSBulbs IncludedBulb Qty.WattageDimmableSocket Base TypeLumens (LED)CRI (LED)Kelvin (LED)OTTHERUPCMaterial                                                                                            | 10"       8"         10"       8"         Yes       8         40       9         Yes       9         LED       9         2940       9         80       9         4000       9         778350015189       9         Metal       9 |