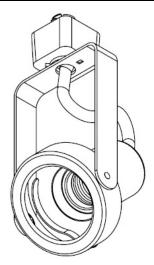

# DESCRIPTION

PAR20 Halogen or LED track fixture in a minimal yet functional open gimbal ring design. Suitable for residential application or any small spaces with low mounting height.

## CONSTRUCTION

Molded polycarbonate track fitting. Spring loaded locking tab. Steel yoke, gimbal ring and socket cover. Powder coat paint. 350° horizontal, ±90° vertical aim adjustment.