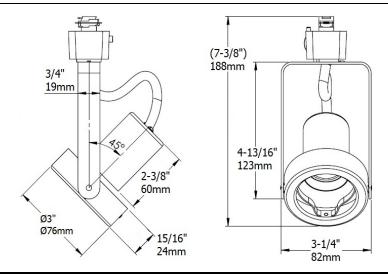

## CONSTRUCTION

Molded polycarbonate track fitting. Spring loaded locking tab. Steel yoke, gimbal ring and socket cover. Powder coat paint. 350° horizontal, ±90° vertical aim adjustment.

## **MOUNTING**

Selection of three track fittings. Provides electrical and mechanical connection to single or two circuit track systems.

#### **ELECTRICAL**

Porcelain socket, E26 medium base. Integral ON/OFF switch.