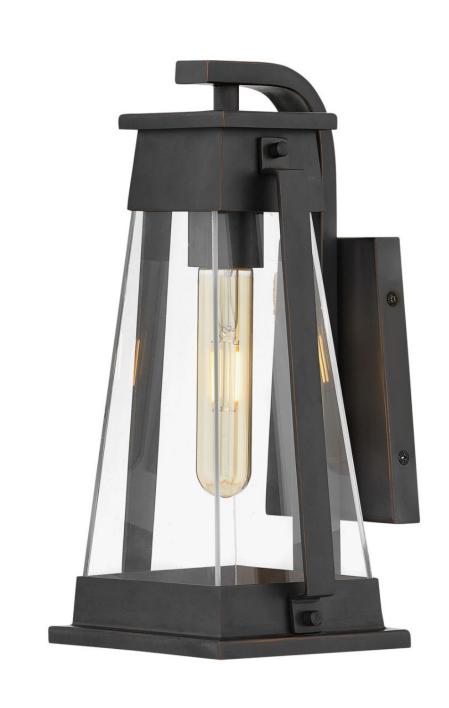

## **ARCADIA**

SMALL WALL MOUNT LANTERN

## 1130AC

Arcadia smartly transforms a classic carriage lantern into fresh, transitional design with bold features complemented by striking tapered glass. Constructed of durable aluminum in an Aged Copper Bronze finish, Arcadia is a statement-making style that will instantly enhance any exterior. Ideal for vintage filament bulbs.

FINISH: Aged Copper Bronze

GLASS: Clear WIDTH: 5.8" HEIGHT: 12" DEPTH: 0

**LIGHT SOURCE**: Socketed

WATTAGE: 1-12w Med. LED, 100W Equiv.

**HINKLEY** 33000 Pin Oak Parkway Avon Lake, OH 44012 **PHONE: (440) 653-5500** Toll Free: 1 (800) 446-5539 hinkley.com