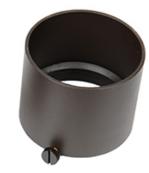

## **Grand Accent Snoot**

### Landscape Accessory

| 52 | 11-SNOOT |  |
|----|----------|--|
|    |          |  |
|    |          |  |

| Finish                |
|-----------------------|
| BBR Bronze on Brass   |
| BK Black on Aluminum  |
| BZ Bronze on Aluminum |

#### DESCRIPTION

Grand Accent Snoot for 5211 shields lamp and reduces glare.

#### FEATURES

• Reduce glare: ideal for downlighting application

• 5 year warranty