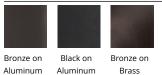

### Landscape Accessory

| 52 | 11-SNOOT |  |
|----|----------|--|
|    |          |  |
|    |          |  |

| Finish                |
|-----------------------|
| BBR Bronze on Brass   |
| BK Black on Aluminum  |
| BZ Bronze on Aluminum |

#### SPECIFICATIONS

Construction:

Finish:

Corrosion resistant aluminum alloy, Solid die-cast brass Enamel Coated: Bronze on Aluminum, Black on Aluminum, Bronze on Brass