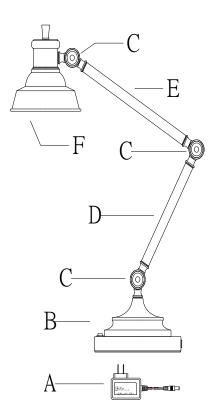

## ASSEMBLY INSTRUCTIONS: ITEM NO.: BO-2666DK

- 1. CAREFULLY UNPACK AND PLACE ALL PARTS ON A FLAT SURFACE AND LINE THEM UP AS PER SKETCH.
- 2. USE THE HAND TO HOLD THE ARM(D), (E) AND LAMP CUP(F), AND LOOSEN NUTS(C), THEN THE ARM(D), (E) AND THE LAMP CUP(F) AFTER ADJUSTMENT TO THE APPROPRIATE ANGLE AND TIGHTEN IN WITH NUTS(C).
- 3. INSERT LED DRIVER (A) INTO BASE (B)' JACK.
- 4. INSERT THE PLUG INTO WALL OUTLET, TURN
  ON THE SWITCH AND ENJOY YOUR NEW LAMP.