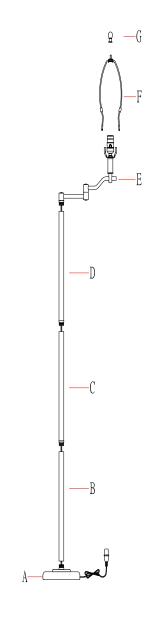

## **ASSEMBLY INSTRUCTIONS:**

## ITEM NO :BO-2350FL

- 1. Carefully unpack the carton and then lay out all the parts on the flat surface.
- Screw Tube(B) ,(C),(D),and Socket Section (E) into Base(A) respectively.
- 3. Insert Harp(F) into the saddle of Socket Section(E).
- 4. Put Shade on Harp(F),make the shade keep horizontal before tightening it by Finial(G).

Your lamp now is ready to enjoy

Use 3-Way 150 Wattage (Maximum) Type A bulb (Bulb not included)