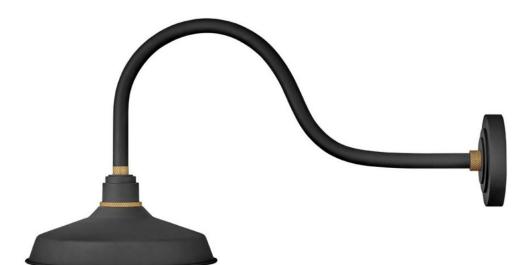

## FOUNDRY CLASSIC

## LARGE GOOSENECK BARN LIGHT

## 10352TK

Decidedly industrious, Foundry is reinventing purposeful lighting. Focused and direct, the sturdy aluminum shade features knurled brass details to offset the Gloss White, Museum Bronze or Textured Black finish while casting a uniform light. The simple, understated form plants a vintage aesthetic for both inside and outside spaces while offering mix and match options that customize the look.

## HINKLEY

FINISH: Textured Black SHADE: Metal WIDTH: 12" HEIGHT: 15.5" DEPTH: 0 LIGHT SOURCE: Socketed WATTAGE: 1-14w Med. LED, 100w Equiv.

HINKLEY 33000 Pin Oak Parkway Avon Lake, OH 44012 PHONE: (440) 653-5500 Toll Free: 1 (800) 446-5539 hinkley.com