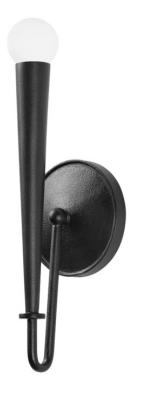

### B4014-FOR

A slender arm swoops down from the circular backplate before swinging up to a tapered cone-shaped candleholder, adding movement to this straightforward sconce. The textured Gesso White and Forged Iron finishes and slim profile make this sconce suitable and usable with many styles and spaces.