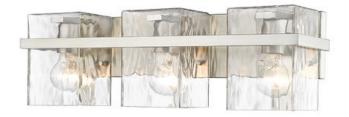

| Product Number<br>Collection<br>Weight<br>Length/Extension<br>Width<br>Height | 1938-3V-BN<br>Bennington<br>10.0 lbs<br>5.5"<br>22.25"<br>7.0" |
|-------------------------------------------------------------------------------|----------------------------------------------------------------|
| Frame Material                                                                | Steel                                                          |
| Frame Finish<br>Shade Material                                                | Brushed Nickel<br>Glass                                        |
| Shade Finish                                                                  | Clear                                                          |
| Bulbs                                                                         | 3 x 100W - Medium                                              |
| Chain Length                                                                  | _                                                              |
| Cord Length                                                                   | _                                                              |
| Fitter Measurement                                                            |                                                                |
| Dimmable                                                                      | Yes                                                            |
| LED Source Lumen                                                              | —                                                              |
| LED Delivered Lumen                                                           | —                                                              |
| LED Color Temperature                                                         | —                                                              |
| LED Color Rendering Index (CRI)                                               | —                                                              |
| Vanity/Sconce Dual Mount                                                      | Yes                                                            |
| Certification                                                                 | CUL/cETLu                                                      |
| Application                                                                   | Damp                                                           |
| UPC                                                                           | 685659173406                                                   |