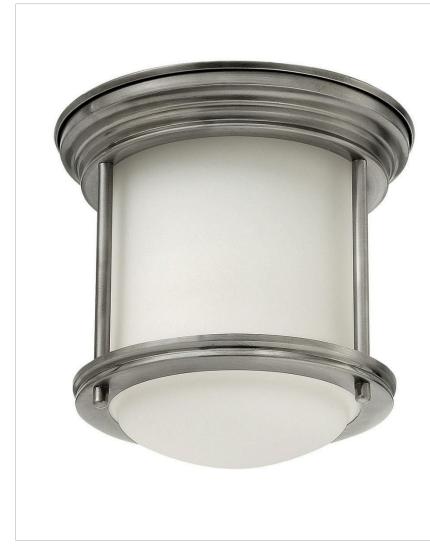

## 3300AN

SMALL FLUSH MOUNT

Hadley is a retro-styled collection available in four classic finish options: Antique Nickel, Brushed Bronze, Chrome and Oil Rubbed Bronze. The etched opal or clear one piece glass shade features a slim design that will complement a variety of decors.

| DETAILS   |                |
|-----------|----------------|
| FINISH:   | Antique Nickel |
| MATERIAL: | Steel          |
| GLASS:    | Etched Opal    |
| DIMMABLE: | No             |

## DIMENSIONS

| WIDTH:  | 7.8" |
|---------|------|
| HEIGHT: | 7"   |
| WEIGHT: | 2lb  |

| LIGHT SOURCE  |                                              |
|---------------|----------------------------------------------|
| LIGHT SOURCE: | LED Lamp, Socket                             |
| WATTAGE:      | 1-7w Med. LED, 100w<br>Equiv. or 1-100w Med. |
| VOLTAGE:      | 120v                                         |