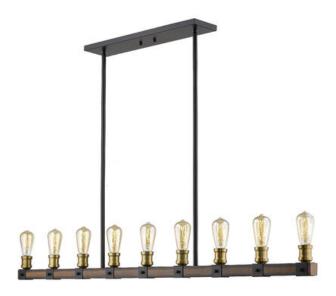

| Product Number<br>Collection<br>Weight<br>Length/Extension<br>Width<br>Height<br>Frame Material<br>Frame Finish<br>Shade Material<br>Shade Finish<br>Bulbs<br>Chain Length | 472-9L-RM<br>Kirkland<br>12.0 lbs<br>56.0"<br>4.75"<br>8.25"<br>Steel<br>Rustic Mahogany<br><br>9 x 100W - Medium<br>2x 5x12" + 1x6" + 1x3" Rods |
|----------------------------------------------------------------------------------------------------------------------------------------------------------------------------|--------------------------------------------------------------------------------------------------------------------------------------------------|
| Cord Length                                                                                                                                                                | 110"                                                                                                                                             |
| Fitter Measurement<br>Dimmable<br>LED Source Lumen<br>LED Delivered Lumen                                                                                                  | Yes<br>                                                                                                                                          |
| LED Color Temperature<br>LED Color Rendering Index (CRI)<br>Vanity/Sconce Dual Mount<br>Certification<br>Application<br>UPC                                                | —<br>—<br>ETL/CETL Certified<br>Dry<br>685659139693                                                                                              |