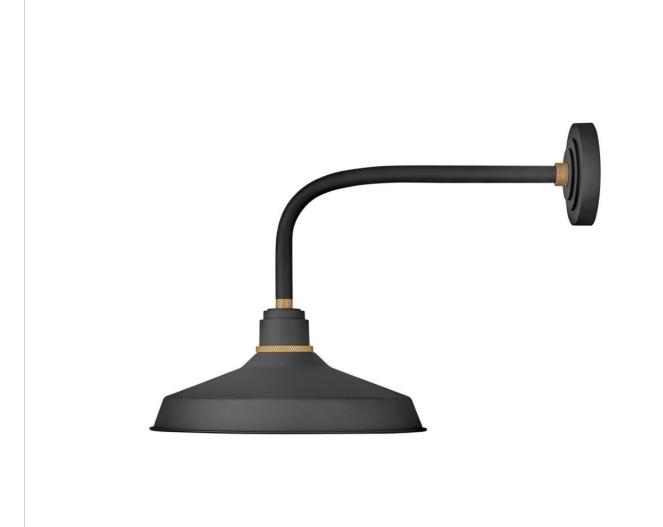

## FOUNDRY CLASSIC

MEDIUM STRAIGHT ARM BARN LIGHT

## 10413TK

Decidedly industrious, Foundry is reinventing purposeful lighting. Focused and direct, the sturdy aluminum shade features knurled brass details to offset the Gloss White, Museum Bronze or Textured Black finish while casting a uniform light. The simple, understated form plants a vintage aesthetic for both inside and outside spaces while offering mix and match options that customize the look.

FINISH: Textured Black

SHADE: Metal WIDTH: 16" HEIGHT: 18" DEPTH: 0

**LIGHT SOURCE**: Socketed

WATTAGE: 1-14w Med. LED, 100w Equiv.

**HINKLEY** 33000 Pin Oak Parkway Avon Lake, OH 44012 **PHONE: (440) 653-5500** Toll Free: 1 (800) 446-5539 hinkley.com