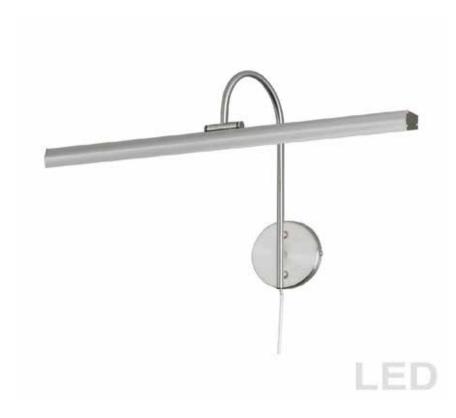

## PIC120-23LED-SC - 30W Picture Light, Satin Chrome Finish

## 30W Picture Light Satin Chrome Finish

| Height<br>Width/Length<br>Depth<br>Weight             | 14.5<br>24.125<br>9.75<br>3            | No. of Bulbs<br>LED Compatible<br>Total Wattage | 3<br>Integrated LED<br>30            |
|-------------------------------------------------------|----------------------------------------|-------------------------------------------------|--------------------------------------|
| Body Material<br>Finish/Color<br>Type of Finish       | Metal<br>Satin Chrome<br>Electroplated |                                                 |                                      |
| Bulb 1 Amount<br>Bulb 1 Base Type<br>Bulb 1 Max Watt. | 3<br>LED<br>10                         | Rated For<br>Voltage                            | Dry Location<br>120V                 |
| Bulb 1 Included<br>Bulb 1 Lumens<br>Bulb 1 CRI        | Yes<br>648<br>90+                      | Approval<br>Warranty<br>Instal Position         | cUL or equivalent<br>5 Years<br>Wall |