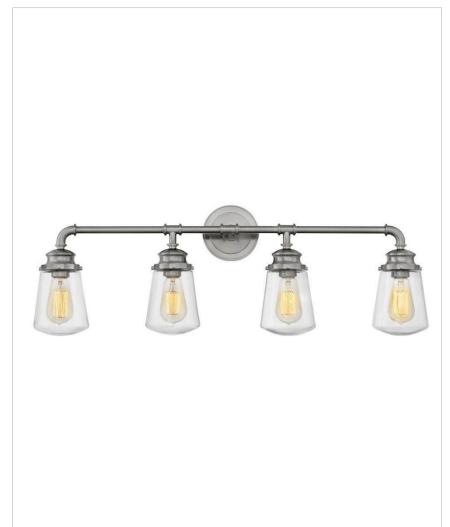

## 5034BN

FOUR LIGHT VANITY

Charming and classic, Fritz embraces a simplicity that is anything but basic. Industrial design elements are balanced with sturdy cast details and gleaming, refined finishes for a timeless silhouette.

| DETAILS   |                |
|-----------|----------------|
| FINISH:   | Brushed Nickel |
| MATERIAL: | Steel          |
| GLASS:    | Clear          |
| DIMMABLE: | No             |

| DIMENSIONS     |         |
|----------------|---------|
| WIDTH:         | 33.8"   |
| HEIGHT:        | 11.8"   |
| WEIGHT:        | 7lb     |
| BACK PLATE:    | 5" Dia. |
| EXTENSION:     | 6.5"    |
| TOP TO OUTLET: | 2.5"    |

## PRODUCT DETAILS:

- Mounting hardware is hidden on the backplate to ensure a clean silhouette
- Fixture can be mounted either up or down
- Suitable for use in damp locations as defined by NEC and CEC. Meets United States UL Underwriters Laboratories & CSA Canadian Standards Association Product Safety Standards
- Ideal for vintage filament bulbs (not included)
- Angular lines, a bold finish, simple shape and sturdy details merge for a robust but pared down industrial design
- Classic matte brushed nickel finish