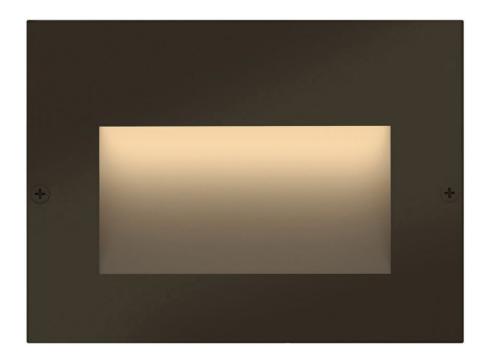

## 1563BZ

Seamlessly blending into architectural elements inside or outside the home, the Taper series beautifully illuminates stairs, walkways, or patio spaces, enhancing the outdoor lighting experience. Made of aluminum and featuring an etched lens, this rectangle recessed step and deck mount includes an integrated LED light for over 40,000 hrs of light. This low-voltage fixture is practical and safer, especially in an outdoor setting. Expand time spent in outdoor living spa...

FINISH: Bronze

GLASS: Etched Lens

**WIDTH**: 4.5" **HEIGHT**: 3.3"

LIGHT SOURCE: Integrated LED
TRANSFORMER REQUIRED: Yes

**HINKLEY** 33000 Pin Oak Parkway Avon Lake, OH 44012 **PHONE: (440) 653-5500** Toll Free: 1 (800) 446-5539 hinkley.com