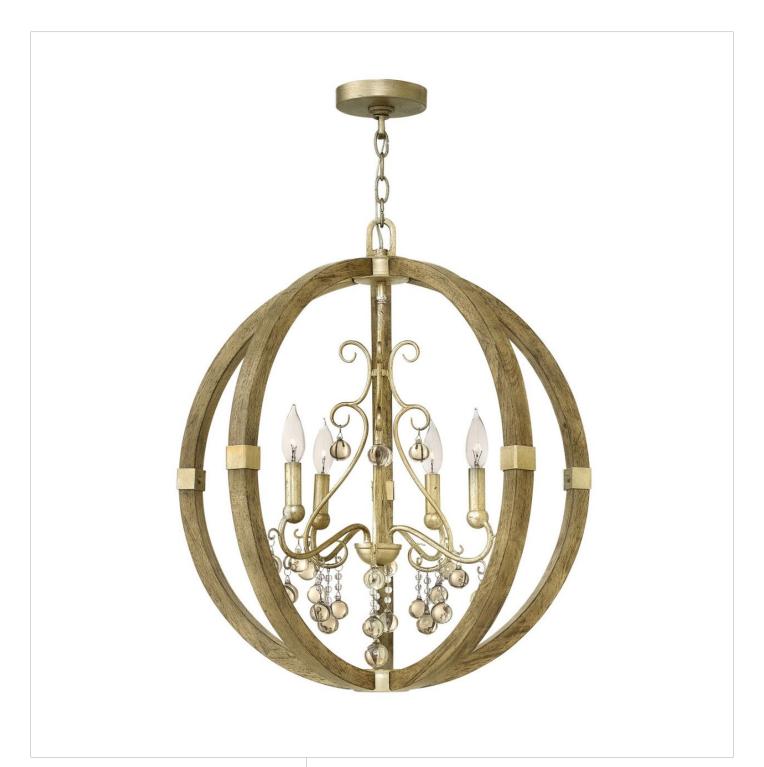

## **ABINGDON**

## MEDIUM ORB | FR37233SLF

Rustic yet sophisticated, Abingdon finds inspiration in the charm of a European country chateau. Integrating raw and refined materials, a modest open globe of Weathered Ash wood is accented by the chic patina of Silver Leaf banding. An intricate interior chandelier is composed of scrolled arms and solid glass champagne drops for a luxe, timeless appeal.

FINISH: Silver Leaf\*

WIDTH: 24.3" HEIGHT: 26"

**LIGHT SOURCE**: Socket **WATTAGE**: 4-60w Cand.

**HINKLEY** 33000 Pin Oak Parkway Avon Lake, OH 44012 **PHONE: (440) 653-5500** Toll Free: 1 (800) 446-5539 hinkley.com