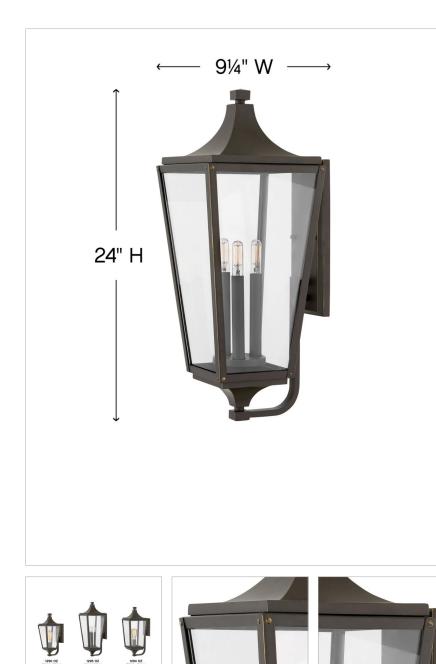

### DIMENSIONS

| DIMENSION      |                |
|----------------|----------------|
| WIDTH:         | 9.3"           |
| HEIGHT:        | 24"            |
| WEIGHT:        | 9.2lb          |
| BACK PLATE:    | 4.5"W X 11.5"H |
| EXTENSION:     | 11"            |
| TOP TO OUTLET: | 10.75"         |