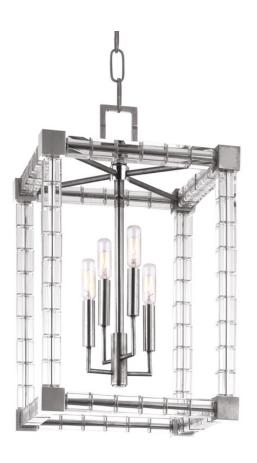

### 7113-PN

The fixture's unexpected impact comes from its futuristic materials and shapes and its icy crystal cubes, stacked along the metal frame. Subtly staggered clusters of candelabra lamps cast a sparkling glow along this prismatic frame, playing a brilliant light pattern across any room. Polished Nickel preserves the fixture's winter chill while Aged Brass accents add warming contrast.

#### **FINISHES**

Aged Brass (AGB) Polished Nickel (PN)