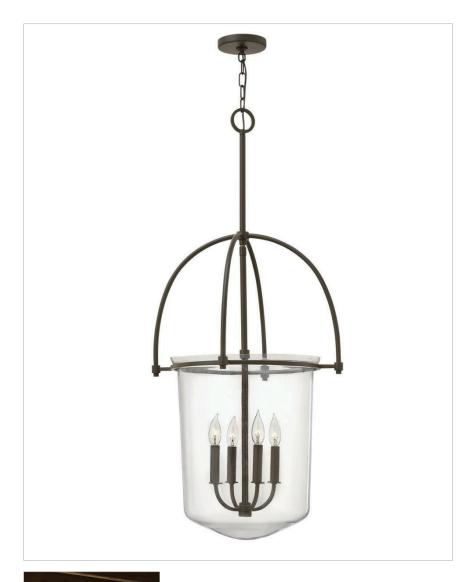

## LARGE PENDANT

Clancy's transitional design features a clear glass urn, retro decorative construction elements and soft curves for an elegant style with vintage overtones.

| DETAILS       |                |
|---------------|----------------|
| FINISH:       | Buckeye Bronze |
| MATERIAL:     | Steel          |
| GLASS:        | Clear          |
| SLOPE DEGREE: | 90             |
| DIMMABLE:     | No             |

| DIMENSIONS |       |
|------------|-------|
| WIDTH:     | 19.3" |
| HEIGHT:    | 43.5" |
| WEIGHT:    | 17lb  |

| LIGHT SOURCE  |                                              |
|---------------|----------------------------------------------|
| LIGHT SOURCE: | LED Lamp, Socket                             |
| WATTAGE:      | 4-5w Cand. LED, 60w<br>Equiv. or 4-60w Cand. |
| VOLTAGE:      | 120v                                         |