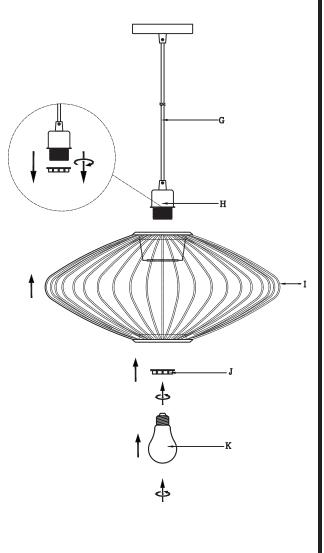

# STEP 1.

### STEP 2.

- Neutral (White)
- (E)Earth
- (Live (Black)

### STEP 3.