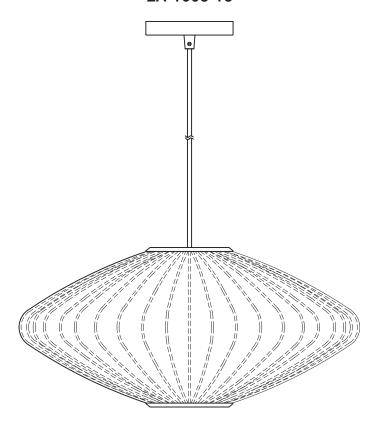

## **ASSEMBLY INSTRUCTIONS.**

LYS PENDANT LIGHT

ZA-1008-18

THANK YOU FOR YOUR PURCHASE!