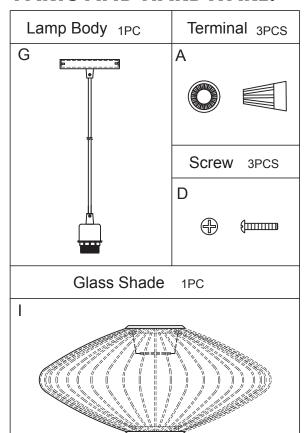

## **ASSEMBLY INSTRUCTIONS.**

LYS PENDANT LIGHT

ZA-1008-18



THANK YOU FOR YOUR PURCHASE!

#### PARTS AND HARDWARE.



#### NOTES.

Thank you for purchasing this quality product! Be sure to check all packing material carefully for small part that may have come loose inside the carton during shipping.

Have 2 adults on hand for assembly.

Assemble on a padded, non-marring surface

Ensure the bulb is secure in the socket before operating the pendant.

**CAUTION:** To prevent the risk of fire, do not use light bulbs with wattage greater than 15W.

# STEP 1.



### STEP 2.

- Neutral (White)
- (E)Earth
- (Live (Black)



### STEP 3.