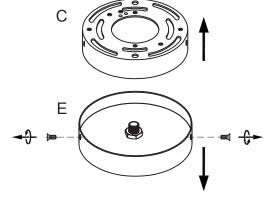

## **ASSEMBLY INSTRUCTIONS.**

LYS PENDANT LIGHT

ZA-1008-18



THANK YOU FOR YOUR PURCHASE!

#### PARTS AND HARDWARE.



#### NOTES.

Thank you for purchasing this quality product! Be sure to check all packing material carefully for small part that may have come loose inside the carton during shipping.

Have 2 adults on hand for assembly.

Assemble on a padded, non-marring surface

Ensure the bulb is secure in the socket before operating the pendant.

**CAUTION:** To prevent the risk of fire, do not use light bulbs with wattage greater than 15W.

# STEP 1.



### STEP 2.

- Neutral (White)
- (E)Earth
- (Live (Black)



### STEP 3.