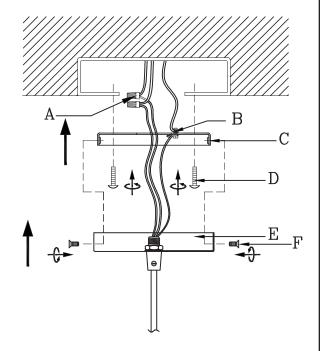

## **ASSEMBLY INSTRUCTIONS.**

LYS PENDANT LIGHT

ZA-1008-18



THANK YOU FOR YOUR PURCHASE!

#### PARTS AND HARDWARE.



#### NOTES.

Thank you for purchasing this quality product! Be sure to check all packing material carefully for small part that may have come loose inside the carton during shipping.

Have 2 adults on hand for assembly.

Assemble on a padded, non-marring surface

Ensure the bulb is secure in the socket before operating the pendant.

**CAUTION:** To prevent the risk of fire, do not use light bulbs with wattage greater than 15W.

# STEP 1.



### STEP 2.

- Neutral (White)
- (E)Earth
- (Live (Black)



### STEP 3.