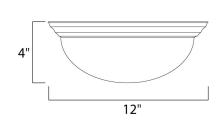

## PRODUCT DESCRIPTION

Maxim Lighting's commitment to both the residential lighting and the home building industries will assure you a product line focused on your lighting needs. With Maxim Lighting you will find quality product that is well designed, well priced and readily available.



# **MEASUREMENTS**

DIMENSION : 12" W x 4" H HANGING WEIGHT : 2.27 lb

#### LAMPING

INPUT VOLTAGE : 120V **LUMENS** : 0 Rated

**BULB** : 1 x 60W Incandescent E26 Medium , 60W Total

BULB INCLUDED : (Not Included)

DIMMABLE : Yes

### **FINISHES OPTION**



# **GLASS**

Frosted FT

# MATERIAL

Glass, Steel

### **RATINGS**

**CETLUS** Damp Location







### **ADDITIONAL**

RATED LIFE 2500 Hours OPERATING TEMPERATURE: -20°C (-4°F), 40°C (104°F)

Always consult a qualified electrician before installing any lighting product.



## WESTERN DISTRIBUTION CENTER (HEADQUARTER) 253 NORTH VINELAND AVE I CITY OF INDUSTRY, CA 91746

4200 SHIRLEY DR. I ATLANTA, GA 30336

P. 626.956.4200 | F. 626.956.4225 | maximlighting.com