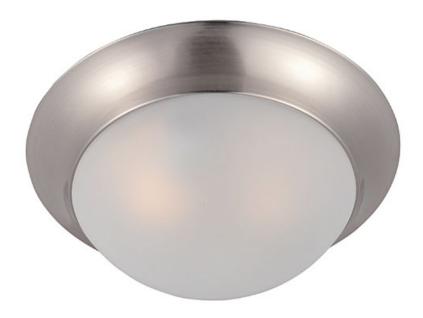

## PRODUCT DESCRIPTION

Maxim Lighting's commitment to both the residential lighting and the home building industries will assure you a product line focused on your lighting needs. With Maxim Lighting you will find quality product that is well designed, well priced and readily available.

#### LAMPING

INPUT VOLTAGE : 120V **LUMENS** : 0 Rated

**BULB** : 1 x 60W Incandescent E26 Medium , 60W Total

BULB INCLUDED : (Not Included)

DIMMABLE : Yes

# **GLASS**

Frosted FT

# MATERIAL

Glass, Steel