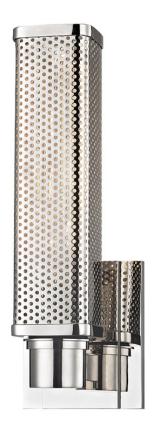

# 7031-PN

A long exposed-filament bulb suffuses its warm glow through a perforated metal shade in our Gibbs family. The smooth edges of its soft square shape and the fine quality of its finish breathe a human warmth into a fixture with a Machine Age aesthetic.