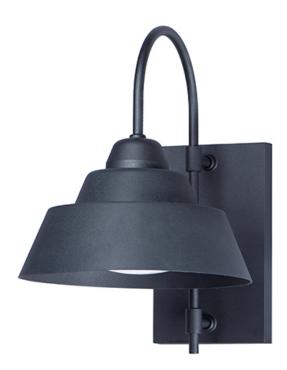

### PRODUCT DESCRIPTION

Perfect for the beach with its durable polycarbonate shade, Shoreline provides a transitional outdoor look with the strength of power coated aluminum arms and canopy. Add the optional LED reflector bulb for a refined finished look.

#### **MEASUREMENTS**

DIMENSION : 10.75" W x 15" H x 15.75" Ext **BACK PLATE** : 6" W x 9.75" H x 5" HCO

HANGING WEIGHT : 2.43 lb

**LAMPING** 

INPUT VOLTAGE : 120V

**BULB** : 1 x 60W Incandescent E26 Medium, 60W Total

#### MATERIAL

Polycarbonate, Aluminum