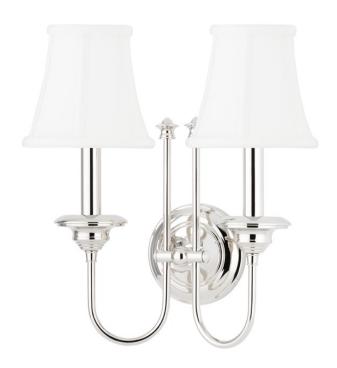

# YORKTOWN

8712-PN

The rare design of this Dutch-inspired collection enhances its Old World ornaments. We center the Yorktown chandelier on a richly proportioned metal basin, cast for heirloom durability. The basin's ample surface robustly showcases the shine of candelabra lamps. Classic swooping arms hold elaborately turned bobeches, upon which we seat smooth metal candle -sleeves. Elegantly trimmed bell shades give the collection a fine finishing touch.

# **DIMENSIONS**

Height 14.00"

Width/Diameter 13.50"

Minimum Height 0.00"

Maximum Height 0.00"

Canopy/Backplate 5.00"

Hanging Type

Weight 2.00lb

#### **GLASS/SHADES**

Material Faux Silk

Attachment

Color Off White