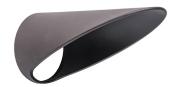

# **5011 Accent Long Shroud**

#### **DESCRIPTION**

This long cowl for the 5011/5012 Accent Light reduces glare by increasing the cutoff angle for light.

#### **FEATURES**

- Reduce glare: ideal for downlighting application
- 5 year warranty