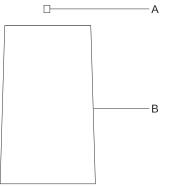

- 1. Carefully remove all parts from the box.
- 2. Install the harp (C) onto the saddle (D).
- 3. Remove the finial (A) from the harp (C).
- 4. Place the shade (B) (packaged separately) to the harp (C) and secure with the finial (A).
- 5. Insert bulb (not included) into the socket.
- 6. Remove the protective plug cover (E) from the plug.
- 7. Plug into a proper electrical outlet and test the fixture.
- 8. Assembly is complete.