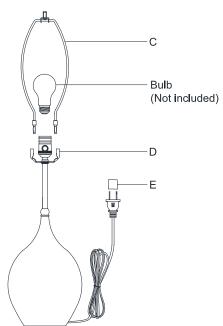

- 1. Carefully remove all parts from the box.
- 2. Install the harp (C) onto the saddle (D).
- 3. Remove the finial (A) from the harp (C).
- 4. Place the shade (B) (packaged separately) to the harp (C) and secure with the finial (A).
- 5. Insert bulb (not included) into the socket.
- 6. Remove the protective plug cover (E) from the plug.
- 7. Plug into a proper electrical outlet and test the fixture.
- 8. Assembly is complete.