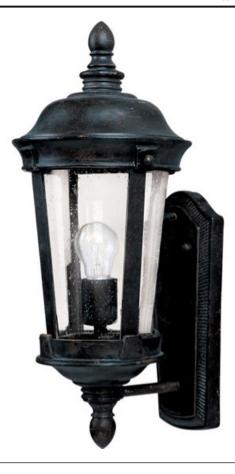

## PRODUCT DESCRIPTION

Dover Cast is a traditional, Mediterranean style collection from Maxim Lighting International in Bronze finish with Seedy glass.

## FINISHES OPTION

**GLASS** Seedy CD

MATERIAL Die Cast Aluminum

RATINGS CETLus Wet Location

ADDITIONAL RATED LIFE 2500 Hours OPERATING TEMPERATURE: -20°C (-4°F), 40°C (104°F)

PHOTOMETIC: Report Found Online