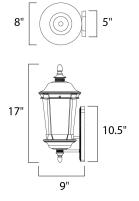

## MEASUREMENTS

HANGING WEIGHT

DIMENSION

BACK PLATE

BULB

: 8" W x 17" H x 9" Ext : 5" W x 10.5" H x 12" HCO