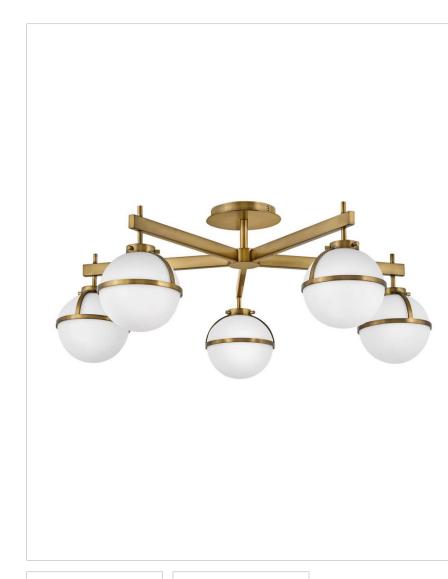

# HOLLIS

### 39674HB

LARGE SEMI-FLUSH MOUNT

The distinctive vintage globe design of Hollis invokes a mid-century mood, yet its clean lines and sophisticated silhouette provide versatility for a variety of décors. The extra-large semi-flush provides superior lighting for rooms with lower ceilings. Etched opal glass globes shine against a Heritage Brass or a Black finish.

#### DETAILS

| FINISH:   | Heritage Brass                            |
|-----------|-------------------------------------------|
| MATERIAL: | Steel                                     |
| GLASS:    | Etched Opal                               |
|           | YES, WITH DIMMABLE<br>LAMP (NOT INCLUDED) |