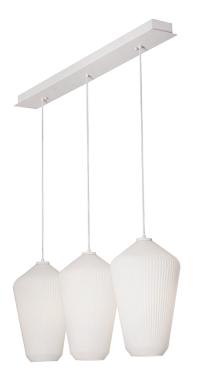

#### **Features**

This pendant features hand-blown frosted white ribbed glass with 9 ft. adustable cords. Product can be used over reception desks, restaurants, and in public spaces. This fixture mounts to a standard junction box (not included).