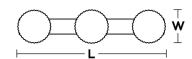

### **Ordering Information:**

| White                 | Qty. | Lamp      | H       | L   | W   |
|-----------------------|------|-----------|---------|-----|-----|
| White<br>LOLP11WHLNR3 | 3    | 60W (MAX) | 18-1/4" | 48" | 11" |