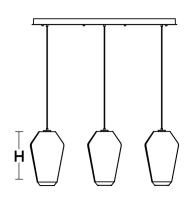

### **Ordering Information:**

| White                 | Qty. | Lamp      | H       | L   | W   |
|-----------------------|------|-----------|---------|-----|-----|
| White<br>LOLP11WHLNR3 | 3    | 60W (MAX) | 18-1/4" | 48" | 11" |