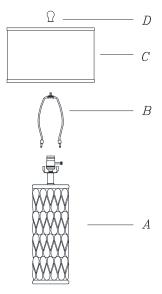

## Installation Instruction

Item No: BO-2847TB-2

- 2. Squeeze harp (B) together and insert into saddle tightly.
- 3. Attach the shade (C) onto harp (B), then screw the finial (D) clockwise to secure the Shade (C).