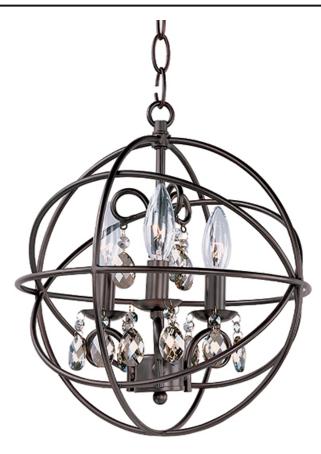

## PRODUCT DESCRIPTION

A spherical frame of metal surround a simple line chandelier draped in crystal for a transitional style that fits any interior design. Orbit is available in 2 sizes and 2 finishes, Oil Rubbed Bronze with Cognac crystal and a combo finish of Anthracite and Polished Nickel with Clear crystal.