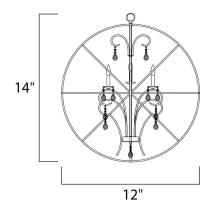

## **MEASUREMENTS**

DIMENSION : 12" L x 12" W x 14" H

MAX OAH : 50" OAH HANGING WEIGHT : 4.58 lb