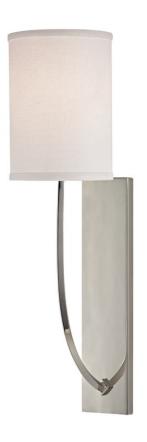

# **COLTON**

731-PN

Suffused with the calm energy of Eastern minimalism, Colton brings soothing respite to your space. Tall and smoothly curved, Colton's wispy arms rise from a clean rectilinear backplate. Simple drum shades round-out the design's yin and yang balance.

### **FINISHES**

Aged Brass (AGB) Old Bronze (OB) Polished Nickel (PN)

#### **DIMENSIONS**

Height 17.00"

Width/Diameter 4.50"

Minimum Height 0.00"

Maximum Height 0.00"

Canopy/Backplate 0.00"

Hanging Type

Weight 2.00lb

### **GLASS/SHADES**

Material Linen

Attachment

Color Off White