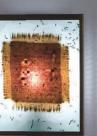

F/N I shown in stainless steel finish with Fuzzy glass

F/N 2 shown in bronze finish with Green Wired glass

F/N I shown in bronze finish with Merlot glass

ADA

COMPLIANT

F/N 2 shown in bronze finish with Mesh & Bits glass

## F/N 3

F/N 3 shown in bronze finish with Wired Blue glass

F/N 3 shown in bronze finish with Meadow glass

## F/N I - F/N 2 - F/N 3

Framed by bronze powder-coated steel, the F/N 1, 2 & 3 showcase our collection of handmade Magic Art Glass. By using a combination of exotic elements and a myriad of glass techniques, we have produced an original, whimsical yet elegant line of fixtures illuminated with incandescent or Earth-friendly fluorescents.<sup>\*</sup>