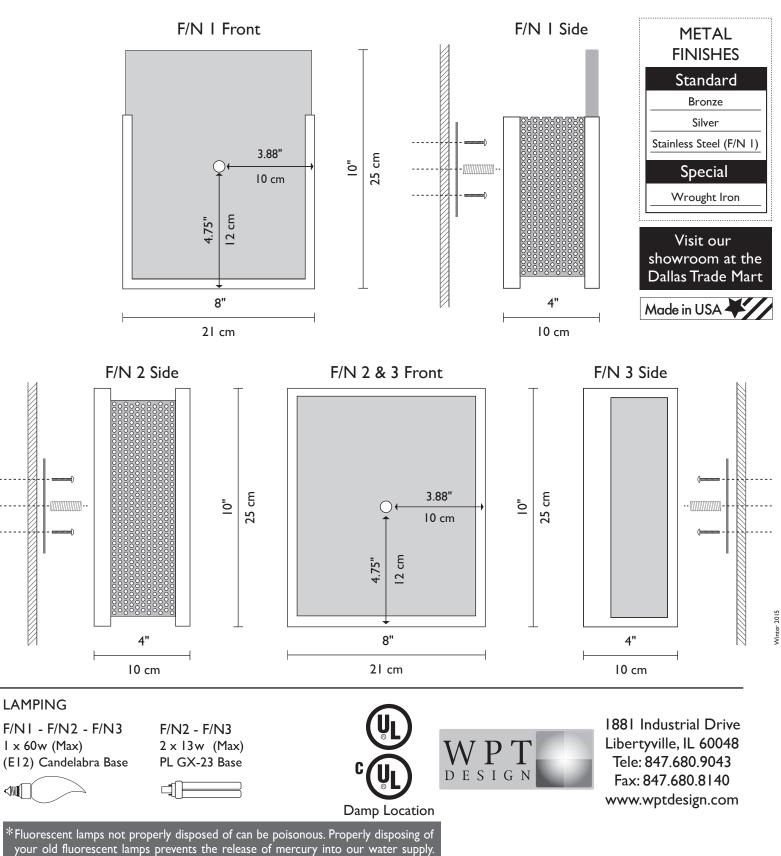

F/N I shown in stainless steel finish with Fuzzy glass





F/N 2 shown in bronze finish with Green Wired glass



F/N I shown in bronze finish with Merlot glass



ADA

COMPLIANT

F/N 2 shown in bronze finish with Mesh & Bits glass

## F/N 3



F/N 3 shown in bronze finish with Wired Blue glass

F/N 3 shown in bronze finish with Meadow glass



## F/N I - F/N 2 - F/N 3

Framed by bronze powder-coated steel, the F/N 1, 2 & 3 showcase our collection of handmade Magic Art Glass. By using a combination of exotic elements and a myriad of glass techniques, we have produced an original, whimsical yet elegant line of fixtures illuminated with incandescent or Earth-friendly fluorescents.<sup>\*</sup>

Technical and Mounting Information