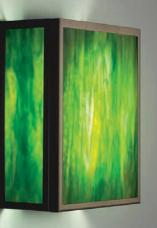

## F/N 3

F/N 3 shown in bronze finish with Wired Blue glass

F/N 3 shown in bronze finish with Meadow glass