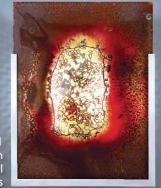

F/N I shown in stainless steel finish with Fuzzy glass

F/N 2 shown in bronze finish with Green Wired glass

F/N I shown in bronze finish with Merlot glass

ADA

COMPLIANT

F/N 2 shown in bronze finish with Mesh & Bits glass