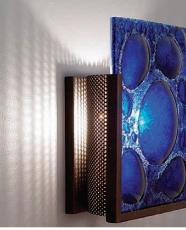

F/N I shown in stainless steel finish with Fuzzy glass

F/N 2 shown in bronze finish with Green Wired glass

F/N I shown in bronze finish with Merlot glass

ADA

COMPLIANT

F/N 2 shown in bronze finish with Mesh & Bits glass