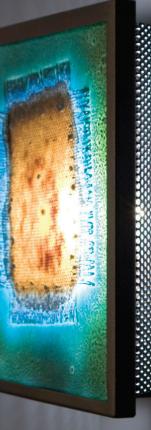

F/N I shown in stainless steel finish with Fuzzy glass

F/N 2 shown in bronze finish with Green Wired glass

F/N I shown in bronze finish with Merlot glass

ADA

COMPLIANT

F/N 2 shown in bronze finish with Mesh & Bits glass