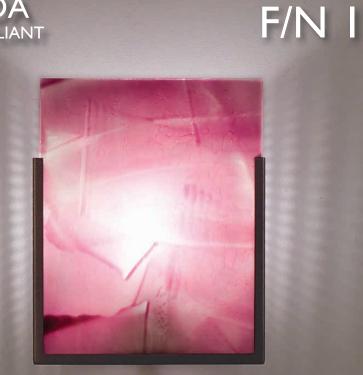

F/N I shown in stainless steel finish with Fuzzy glass

F/N 2 shown in bronze finish with Green Wired glass

F/N I shown in bronze finish with Merlot glass

ADA

COMPLIANT

F/N 2 shown in bronze finish with Mesh & Bits glass