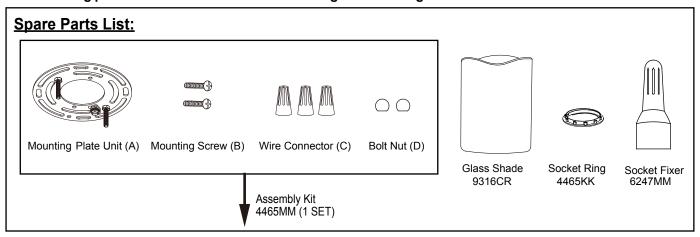

ed) from the fixture to the white wire from the power source.
  - ---Attach the fixture ground wire to the mounting plate unit (A) with the green ground screw, then connect it to the house ground wire with a wire connector (C).

Carefully put the wires back into the outlet box.

- 3. Attach the backplate to the mounting plate unit (A) by inserting the headless screws, then secure it with two bolt nuts (D).
- 4. Attach the glass shades onto the glass holders, secure them with the spacer and socket rings, using supplied socket fixter (E).
- 5. Install 2 x 100W Max. medium base bulbs (not included). See relamping label at socket area or packaging for maximum wattage allowed.

Turn on the power at fuse or circuit box.



## The following parts are available for reorder if damaged or missing.





## 1 Year Warranty

Vaxcel warrants all of our products against defects in workmanship and finishes for one year following the date of shipment.

Exclusions: This warranty does not include the failure of products from extreme acts of nature; environmental conditions not suited for the products intended use; operation in temperatures outside of the range specified in the instruction manual; usage with improper power supply, power surges or dips. For coastal locations, some corrosion is considered normal for the environment.

Vaxcel reserves the right to repair, replace or issue a credit for any properly installed product, provided it is returned per RMA instruction. This warranty is limited to the cost of the product only and does not extend to transportation, installation or replacemen