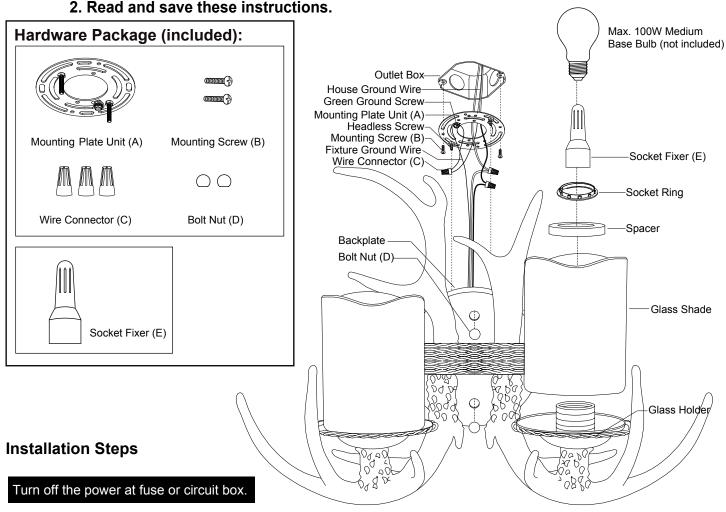

- 1. Attach mounting plate unit (A) to outlet box using two mounting screws (B).
- 2. Pull out the source wires from the outlet box. Make wire connections using wire connectors (C) as follows:
  - ---Connect the smooth-coated wire (marked) from the fixture to the black wire from the power source.
  - ---Connect the ribbed-coated wire (unmarked) from the fixture to the white wire from the power source.
  - ---Attach the fixture ground wire to the mounting plate unit (A) with the green ground screw, then connect it to the house ground wire with a wire connector (C).

Carefully put the wires back into the outlet box.

- 3. Attach the backplate to the mounting plate unit (A) by inserting the headless screws, then secure it with two bolt nuts (D).
- 4. Attach the glass shades onto the glass holders, secure them with the spacer and socket rings, using supplied socket fixter (E).
- 5. Install 2 x 100W Max. medium base bulbs (not included). See relamping label at socket area or packaging for maximum wattage allowed.

Turn on the power at fuse or circuit box.