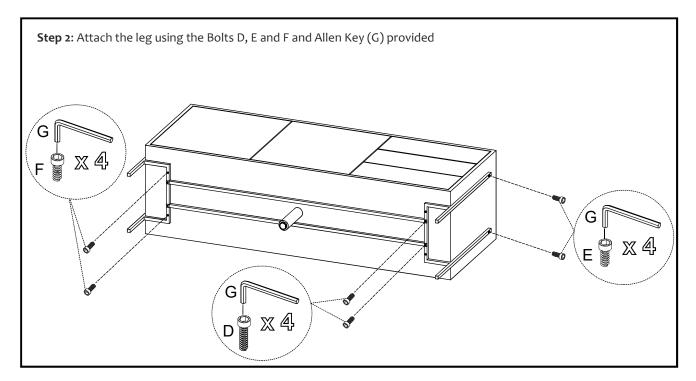

## Assembly steps

**Step 1:** Lay the table (A) on a soft surface, with the inserted nuts facing up. Place the Legs(B) making them match with the Bolt as shown in the images