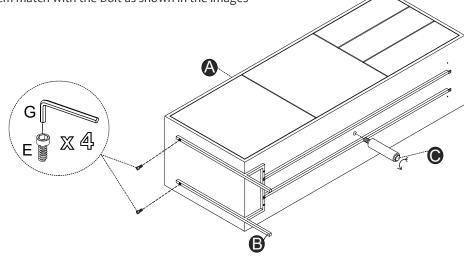

## Assembly steps

**Step 1:** Lay the table (A) on a soft surface, with the inserted nuts facing up. Place the Legs(B) making them match with the Bolt as shown in the images