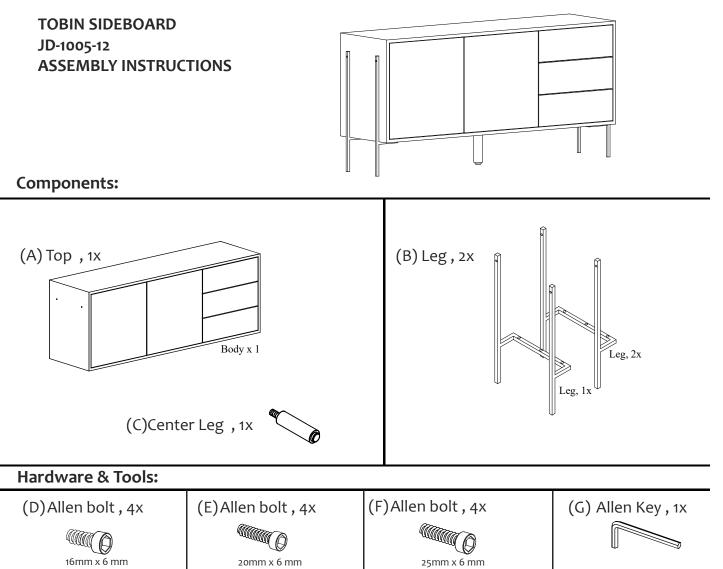

## Assembly steps

**Step 1:** Lay the table (A) on a soft surface, with the inserted nuts facing up. Place the Legs(B) making them match with the Bolt as shown in the images