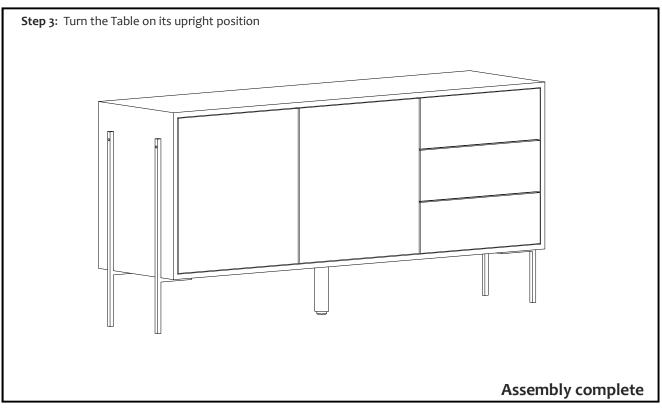

## Assembly steps

**Step 1:** Lay the table (A) on a soft surface, with the inserted nuts facing up. Place the Legs(B) making them match with the Bolt as shown in the images