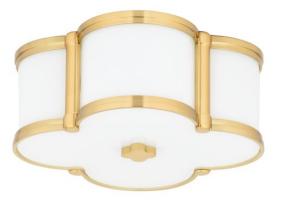

# CHANDLER 1212-AGB

Our four-leaf clover ceiling fixture is a lucky find. From Mediterranean to modern, Chandler's inviting glow of ambient light is a welcome addition to any well-appointed space. Cast metal and custom opal glass give lasting life to this quatrefoil design.

#### DIMENSIONS

Height 5.50" Width/Diameter 12.50" Minimum Height 0.00" Maximum Height 0.00" Canopy/Backplate 5.50" Hanging Type Weight 9.00lb

## **GLASS/SHADES**

Material Glass Attachment Color Clear Outside White Inside