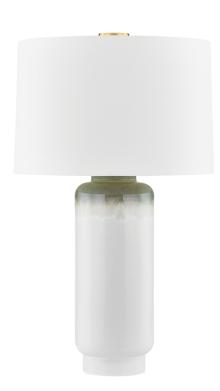

#### L5933-AGB/C03

This earthy, organic table lamp makes a statement with its elemental beauty. The distinctive glaze on Stafford features a sharp gradient that moves from darker browns and greens to a light neutral hue. A crisp white linen drum shade creates symmetry with the base, mirroring the color and organic feel.